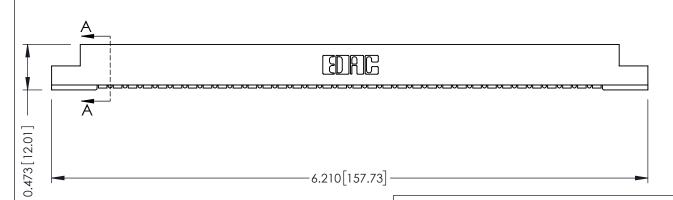

## SECTION A-A

307 / 357 Card Edge Connector Part Number: 357-034-454-107

YOUR CONNECTION TO QUALITY & SERVICE

**EDAC INC** TORONTO, ONTARIO CANADA

THESE DRAWINGS AND SPECIFICATIONS ARE THE PROPERTY OF EDAC INC., AND SHALL NOT BE REPRODUCED, OR COPIED OR USED AS THE BASIS FOR THE MANUFACTURE OR SALE OF APPARATUS WITHOUT WRITTEN PERMISSION.

ACAD REFERENCE NO. 307 ENG MASTER DRAWN: DATE: AUG. 11/09 J.LEE CHECKED: DATE: SCALE: SHEET 1 OF 3 DRAWING NUMBER **ISSUE** 

307 Assembly