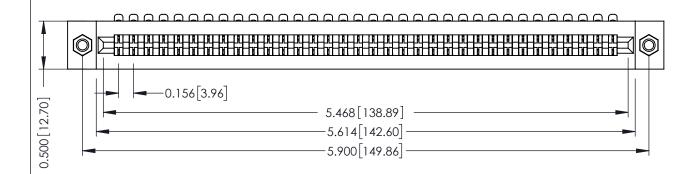

## SECTION A-A

307 / 357 Card Edge Connector Part Number: 357-034-454-107

YOUR CONNECTION TO QUALITY & SERVICE

**EDAC INC** TORONTO, ONTARIO CANADA

THESE DRAWINGS AND SPECIFICATIONS ARE THE PROPERTY OF EDAC INC., AND SHALL NOT BE REPRODUCED, OR COPIED OR USED AS THE BASIS FOR THE MANUFACTURE OR SALE OF APPARATUS WITHOUT WRITTEN PERMISSION.

ACAD REFERENCE NO. 307 ENG MASTER DRAWN: DATE: AUG. 11/09 J.LEE CHECKED: DATE: SCALE: SHEET 1 OF 3 DRAWING NUMBER **ISSUE** 

307 Assembly