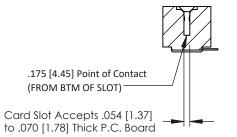

**Mounting Option** M3-0.5 Metric Threaded Inserts **Contact Detail** 

90 Degree Bend (Code 401 Contacts)

.156 [3.96] Contact Spacing x .200 [5.08] Row Spacing

THIS IS A C.A.D. GENERATED DRAWING DO NOT MAKE MANUAL REVISIONS TO MASTER.