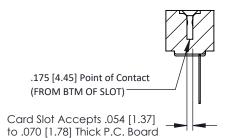

**Mounting Option** #4-40 Unified Threaded Inserts **Contact Detail** 

Wire Wrap .046x.014(1.17x0.36) - Tail LG=.495(12.57) .156 [3.96] Contact Spacing x .200 [5.08] Row Spacing

THIS IS A C.A.D. GENERATED DRAWING DO NOT MAKE MANUAL REVISIONS TO MASTER.