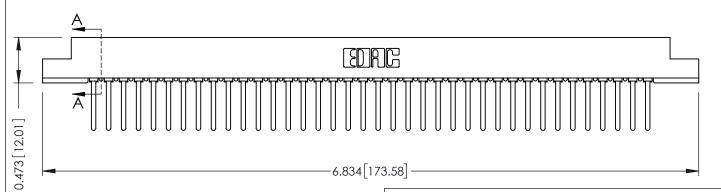

ORIGINAL

**SECTION A-A** 

**See Accompanying Pages for:** 

- **Contact Bend Details**
- **Mounting Options**

307 / 357 Card Edge Connector Part Number: 357-038-441-108

**EDAC INC** TORONTO, ONTARIO CANADA

THESE DRAWINGS AND SPECIFICATIONS ARE THE PROPERTY OF EDAC INC.,AND SHALL NOT BE REPRODUCED,OR COPIED OR USED AS THE BASIS FOR THE MANUFACTURE OR SALE OF APPARATUS WITHOUT WRITTEN PERMISSION.