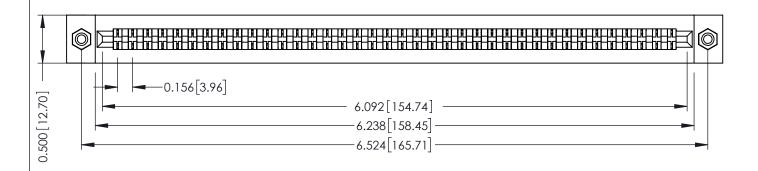

**Mounting Option** #4-40 Unified Threaded Inserts **Contact Detail** 

Wire Wrap .046x.014(1.17x0.36) - Tail LG=.495(12.57) .156 [3.96] Contact Spacing x .200 [5.08] Row Spacing

THIS IS A C.A.D. GENERATED DRAWING DO NOT MAKE MANUAL REVISIONS TO MASTER.