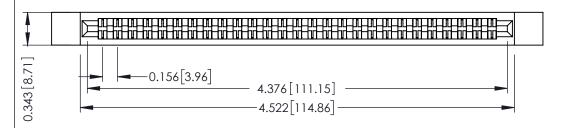

**Mounting Option Contact Detail** 

.128 (3.25) Dia. Side Mounting Holes Wire Wrap .046x.013(1.17x0.33) - Tail LG=.520(13.21) .156 [3.96] Contact Spacing x .200 [5.08] Row Spacing