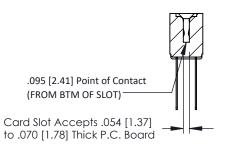

**Mounting Option Contact Detail** 

.128 (3.25) Dia. Side Mounting Holes Wire Wrap .046x.013(1.17x0.33) - Tail LG=.520(13.21) .156 [3.96] Contact Spacing x .200 [5.08] Row Spacing





## SECTION A-A



## **See Accompanying Pages for:**

- **Contact Bend Details**
- **Mounting Options**

307 / 357 Card Edge Connector Part Number: 357-054-442-212



YOUR CONNECTION TO QUALITY & SERVICE

| ACAD REFERENCE NO. 307 ENG MASTER |                  |
|-----------------------------------|------------------|
| DRAWN: J.LEE                      | DATE: AUG. 11/09 |
| CHECKED:                          | DATE:            |
| SCALE: NTS                        | SHEET 1 OF 3     |
| DRAWING NUMBER                    | ISSUE            |

307 Assembly