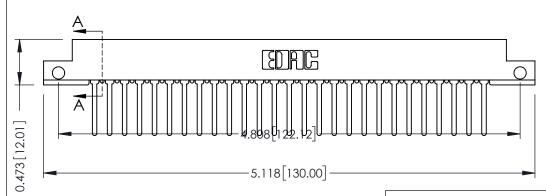

**Mounting Option Contact Detail** 

.128 (3.25) Dia. Side Mounting Holes Wire Wrap .046x.013(1.17x0.33) - Tail LG=.520(13.21) .156 [3.96] Contact Spacing x .200 [5.08] Row Spacing





## SECTION A-A



## **See Accompanying Pages for:**

- **Contact Bend Details**
- **Mounting Options**

307 / 357 Card Edge Connector Part Number: 357-054-442-212



YOUR CONNECTION TO QUALITY & SERVICE

| ACAD REFERENCE NO. 307 ENG MASTER |                  |
|-----------------------------------|------------------|
| DRAWN: J.LEE                      | DATE: AUG. 11/09 |
| CHECKED:                          | DATE:            |
| SCALE: NTS                        | SHEET 1 OF 3     |
| DRAWING NUMBER                    | ISSUE            |

307 Assembly