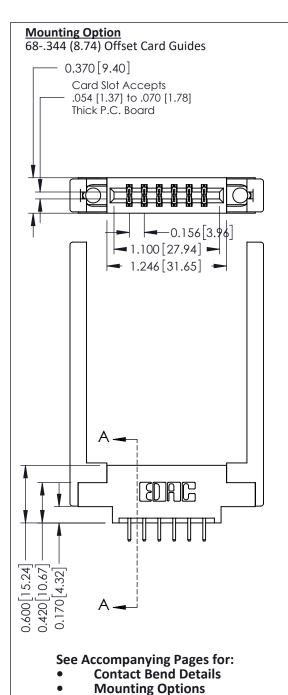

**Contact Detail** 

520-P.C. Tail .030x.018(0.76x0.46) - Tail LG=.175(4.45) .156 [3.96] Contact Spacing x .200 [5.08] Row Spacing

THIS IS A C.A.D. GENERATED DRAWING DO NOT MAKE MANUAL REVISIONS TO MASTER.

ISSUE NUMBER

ORIGINAL

1

Point of Contact SECTION A-A Card Slot 0.330 [8.38] 0.160[4.06]

337 / 387 Series Card Edge Connector Part Number: 387-012-520-868

YOUR CONNECTION TO QUALITY & SERVICE

**EDAC INC** TORONTO, ONTARIO CANADA