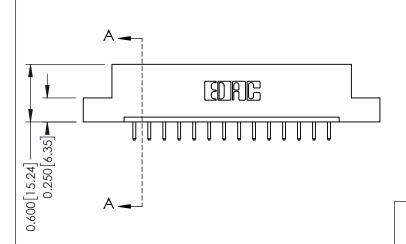

## 07-M3-0.5 Metric Threaded Inserts .156 [3.96] Contact Spacing x .200 [5.08] Row Spacing - 0.370[9.40] Card Slot Accepts .054 [1.37] to .070 [1.78] Thick P.C. Board -0.156[3.96] 2.348 [59.64] 2.494 [63.35]

**Contact Detail** 

**Mounting Option** 

THIS IS A C.A.D. GENERATED DRAWING 520-P.C. Tail .030x.018(0.76x0.46) - Tail LG=.175(4.45) DO NOT MAKE MANUAL REVISIONS TO MASTER.

ISSUE NUMBER

ORIGINAL

1

0.160 [4.06] Point of Contact Card Slot 0.330 [8.38]