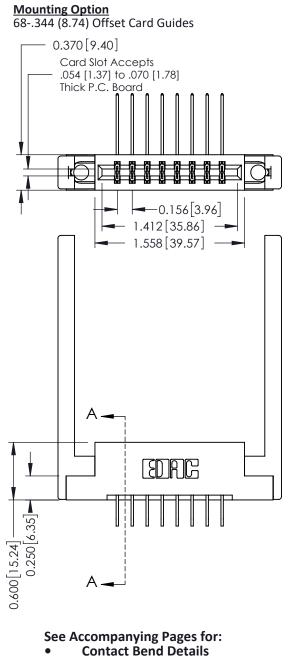

**Mounting Options** 

**Contact Detail** 

558-90 Degree Bend (Code 541 Contacts)

.156 [3.96] Contact Spacing x .200 [5.08] Row Spacing

THIS IS A C.A.D. GENERATED DRAWING DO NOT MAKE MANUAL REVISIONS TO MASTER.