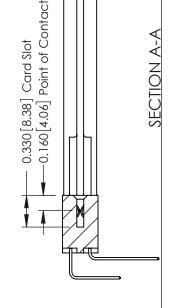

ACAD REFERENCE NO.

ISSUE NUMBER

ORIGINAL

1

| 337 / 387 Series Card Edge                                            | 337 / 387 Series Card Edge Connector                                                                                                                                                            |                | 337 ENG MASTER   |               |
|-----------------------------------------------------------------------|-------------------------------------------------------------------------------------------------------------------------------------------------------------------------------------------------|----------------|------------------|---------------|
| Contact Bend Detail                                                   |                                                                                                                                                                                                 | DRAWN: J.LEE   | DATE: OCT. 06/09 |               |
|                                                                       |                                                                                                                                                                                                 | CHECKED:       | DATE:            |               |
| EDAC INC TORONTO, ONTARIO CANADA YOUR CONNECTION TO QUALITY & SERVICE | THESE DRAWINGS AND SPECIFICATIONS ARE THE PROPERTY OF EDAC INC.,AND SHALL NOT BE REPRODUCED,OR COPIED OR USED AS THE BASIS FOR THE MANUFACTURE OR SALE OF APPARATUS WITHOUT WRITTEN PERMISSION. | SCALE: NTS     | SHEET            | 2 <b>OF</b> 3 |
|                                                                       |                                                                                                                                                                                                 | DRAWING NUMBER |                  | ISSUE         |
|                                                                       |                                                                                                                                                                                                 | 337 Assembly   |                  | 1             |