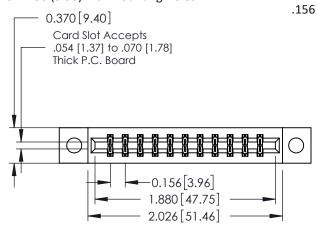

## **See Accompanying Pages for:**

- **Contact Bend Details**
- **Mounting Options**

| 337 / 387 Series Card Edge Connector |
|--------------------------------------|
| Part Number: 387-022-540-804         |