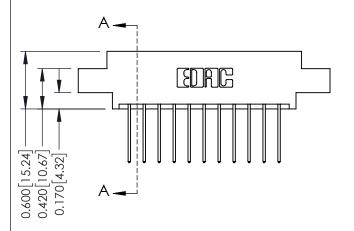

## **Mounting Option**

04-.156 (3.96) Dia. Mounting Holes

**Contact Detail** 

540-Wire Wrap .025 Sq.(0.64 Sq.) - Tail LG=.560(14.22) .156 [3.96] Contact Spacing x .200 [5.08] Row Spacing

THIS IS A C.A.D. GENERATED DRAWING DO NOT MAKE MANUAL REVISIONS TO MASTER.