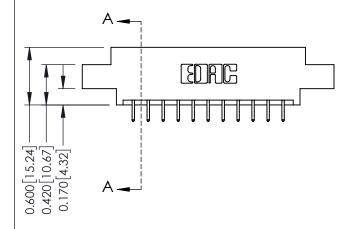

## **Mounting Option** 07-M3-0.5 Metric Threaded Inserts - 0.370[9.40] Card Slot Accepts .054 [1.37] to .070 [1.78] Thick P.C. Board -0.156[3.96]

1.880 [47.75] 2.026 [51.46]

**Contact Detail** 

556-Extender Board Bend (Code 520 Contacts) .156 [3.96] Contact Spacing x .200 [5.08] Row Spacing