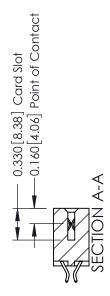

## **Mounting Option** 07-M3-0.5 Metric Threaded Inserts - 0.370[9.40] Card Slot Accepts .054 [1.37] to .070 [1.78] Thick P.C. Board -0.156[3.96]

1.880 [47.75] 2.026 [51.46]

**Contact Detail** 

556-Extender Board Bend (Code 520 Contacts) .156 [3.96] Contact Spacing x .200 [5.08] Row Spacing