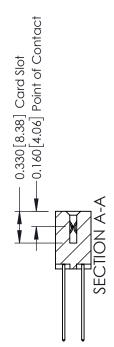

## **Mounting Option Contact Detail** 08-#4-40 Unified Threaded Inserts - 0.370[9.40] Card Slot Accepts .054 [1.37] to .070 [1.78] Thick P.C. Board

-0.156[3.96] 2.192[55.68] 2.338 [59.39]

541-Wire Wrap .025 Sq.(0.64 Sq.) - Tail LG=.750(19.05) .156 [3.96] Contact Spacing x .200 [5.08] Row Spacing