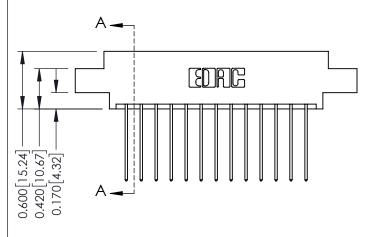

## **Mounting Option Contact Detail** 08-#4-40 Unified Threaded Inserts - 0.370[9.40] Card Slot Accepts .054 [1.37] to .070 [1.78] Thick P.C. Board

-0.156[3.96] 2.192[55.68] 2.338 [59.39]

541-Wire Wrap .025 Sq.(0.64 Sq.) - Tail LG=.750(19.05) .156 [3.96] Contact Spacing x .200 [5.08] Row Spacing