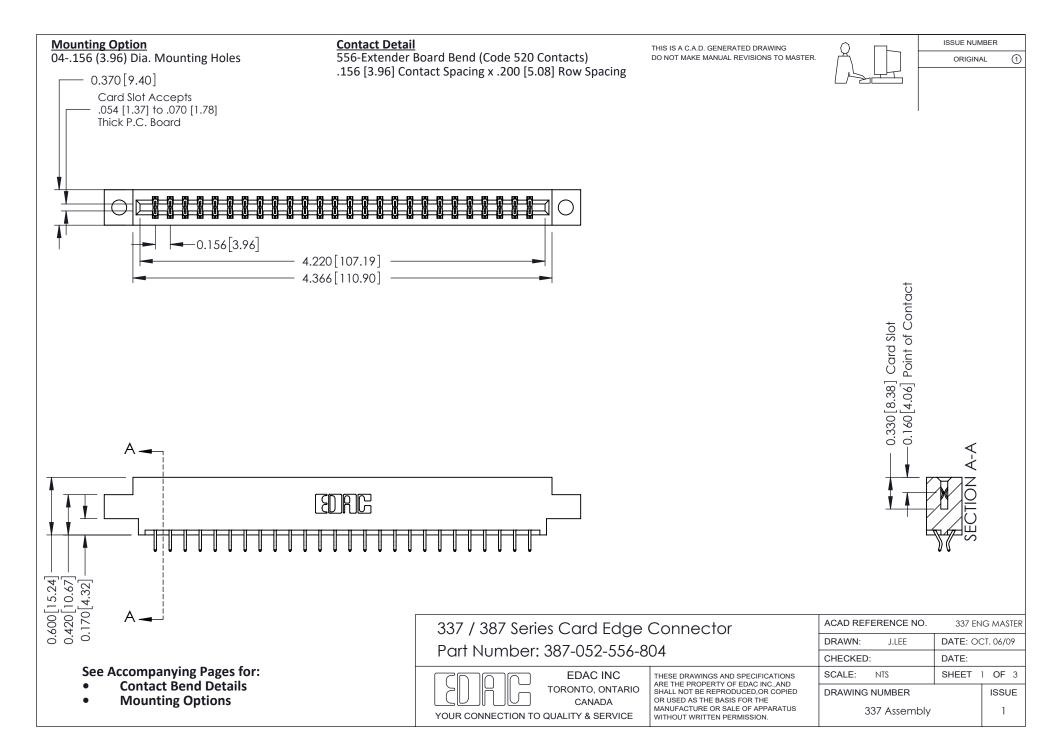

ISSUE NUMBER

ORIGINAL

1

| 337 / 387 Series Card Edge Connector<br>Contact Bend Detail           |                                                                                                                                                                                                  | ACAD REFERENCE NO. 337 E |                  | G MASTER      |
|-----------------------------------------------------------------------|--------------------------------------------------------------------------------------------------------------------------------------------------------------------------------------------------|--------------------------|------------------|---------------|
|                                                                       |                                                                                                                                                                                                  | DRAWN: J.LEE             | DATE: OCT. 06/09 |               |
|                                                                       |                                                                                                                                                                                                  | CHECKED: DATE:           |                  |               |
| EDAC INC TORONTO, ONTARIO CANADA YOUR CONNECTION TO QUALITY & SERVICE | THESE DRAWINGS AND SPECIFICATIONS ARE THE PROPERTY OF EDAC INC.,AND SHALL NOT BE REPRODUCED, OR COPIED OR USED AS THE BASIS FOR THE MANUFACTURE OR SALE OF APPARATUS WITHOUT WRITTEN PERMISSION. | SCALE: NTS               | SHEET            | 2 <b>OF</b> 3 |
|                                                                       |                                                                                                                                                                                                  | DRAWING NUMBER           |                  | ISSUE         |
|                                                                       |                                                                                                                                                                                                  | 337 Assembly             |                  | 1             |