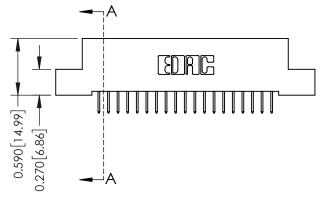

## 0.410[10.41] SECTION A-A

**See Accompanying Pages for:** 

- **Contact Bend Details**
- **Mounting Options**

| 342 / 392 Card Edge Connector |
|-------------------------------|
| Part Number: 392-019-524-102  |

342 ENG MASTER J.LEE DATE: OCT. 06/09 SHEET 1 OF 3 NTS

342 Assembly

THIS IS A C.A.D. GENERATED DRAWING DO NOT MAKE MANUAL REVISIONS TO MASTER. ISSUE NUMBER

ORIGINAL

1

| 342 / 392 Series Card Edge Connector<br>Contact Bend Detail |                                                                                                                                              | ACAD REFERENCE NO. 342 ENG MASTER |             |          |          |
|-------------------------------------------------------------|----------------------------------------------------------------------------------------------------------------------------------------------|-----------------------------------|-------------|----------|----------|
|                                                             |                                                                                                                                              | DRAWN:                            | J.LEE       | DATE: OC | T. 06/09 |
|                                                             |                                                                                                                                              | CHECKED:                          |             | DATE:    |          |
| EDAC INC                                                    | ARE THE PROPERTY OF EDAC INC.,AND —<br>SHALL NOT BE REPRODUCED,OR COPIED<br>OR USED AS THE BASIS FOR THE<br>MANUFACTURE OR SALE OF APPARATUS | SCALE:                            | NTS         | SHEET :  | 2 OF 3   |
| TORONTO, ONTARIO                                            |                                                                                                                                              | DRAWING                           | NUMBER      |          | ISSUE    |
| YOUR CONNECTION TO QUALITY & SERVICE                        |                                                                                                                                              | 3                                 | 42 Assembly |          | 1        |