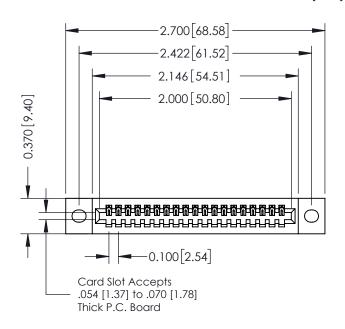

**Mounting Option** 

02-.128 (3.25) Wide Mounting Slots

**Contact Detail** 

524-P.C. Tail .018 Sq.(0.46 Sq.) - Tail LG=.185(4.70) .100 [2.54] Contact Spacing x .200 [5.08] Row Spacing

## 0.410[10.41] SECTION A-A

**See Accompanying Pages for:** 

- **Contact Bend Details**
- **Mounting Options**

| 342 / 392 Card Edge Connector |
|-------------------------------|
| Part Number: 392-019-524-102  |

342 ENG MASTER J.LEE DATE: OCT. 06/09 SHEET 1 OF 3 NTS

342 Assembly

THIS IS A C.A.D. GENERATED DRAWING DO NOT MAKE MANUAL REVISIONS TO MASTER. ISSUE NUMBER

ORIGINAL

1

| 342 / 392 Series Card Edge Connector<br>Contact Bend Detail |                                                                                                                                              | ACAD REFERENCE NO. 342 ENG MASTER |             |          |          |
|-------------------------------------------------------------|----------------------------------------------------------------------------------------------------------------------------------------------|-----------------------------------|-------------|----------|----------|
|                                                             |                                                                                                                                              | DRAWN:                            | J.LEE       | DATE: OC | T. 06/09 |
|                                                             |                                                                                                                                              | CHECKED:                          |             | DATE:    |          |
| EDAC INC                                                    | ARE THE PROPERTY OF EDAC INC.,AND —<br>SHALL NOT BE REPRODUCED,OR COPIED<br>OR USED AS THE BASIS FOR THE<br>MANUFACTURE OR SALE OF APPARATUS | SCALE:                            | NTS         | SHEET :  | 2 OF 3   |
| TORONTO, ONTARIO                                            |                                                                                                                                              | DRAWING                           | NUMBER      |          | ISSUE    |
| YOUR CONNECTION TO QUALITY & SERVICE                        |                                                                                                                                              | 3                                 | 42 Assembly |          | 1        |