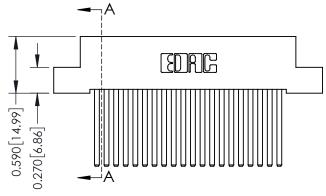

## **Contact Detail**

CUITACL DETAIL

THIS IS A C.A.D. GENERATED DRAWING

544-Wire Wrap .050x.025(1.27x0.64) - Tail LG=.760(19.30)

DO NOT MAKE MANUAL REVISIONS TO MASTER. .100 [2.54] Contact Spacing x .200 [5.08] Row Spacing