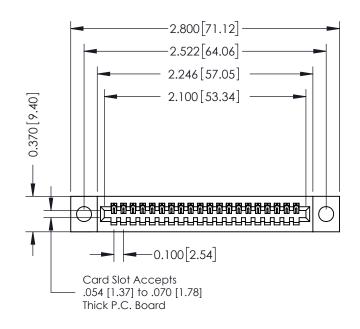

## **See Accompanying Pages for:**

- **Contact Bend Details**
- **Mounting Options**

| 342 / 392 Card Edge Connector Part Number: 392-020-544-104 |                                                                                                                                                                                                 | NOND REPERENCE NO. 342 ENO WINSTER |             |         |              |  |
|------------------------------------------------------------|-------------------------------------------------------------------------------------------------------------------------------------------------------------------------------------------------|------------------------------------|-------------|---------|--------------|--|
|                                                            |                                                                                                                                                                                                 | DRAWN: J.LEE DATE:                 |             | DATE: O | : OCT. 06/09 |  |
|                                                            |                                                                                                                                                                                                 | CHECKED                            | ):          | DATE:   |              |  |
| COOO EDAC INC                                              | THESE DRAWINGS AND SPECIFICATIONS ARE THE PROPERTY OF EDAC INC.,AND SHALL NOT BE REPRODUCED,OR COPIED OR USED AS THE BASIS FOR THE MANUFACTURE OR SALE OF APPARATUS WITHOUT WRITTEN PERMISSION. | SCALE:                             | NTS         | SHEET   | 1 OF 3       |  |
| TORONTO, ONTARIO CANADA                                    |                                                                                                                                                                                                 | DRAWING                            | NUMBER      |         | ISSUE        |  |
| YOUR CONNECTION TO QUALITY & SERVICE                       |                                                                                                                                                                                                 | 3                                  | 42 Assembly |         | 1            |  |