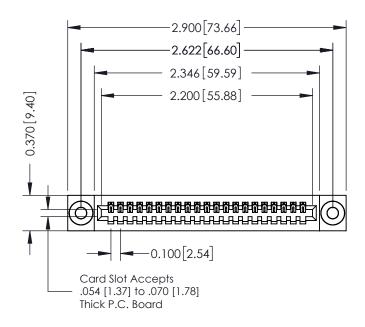

## **Contact Detail**

520-P.C. Tail .030x.018(0.76x0.46) - Tail LG=.185(4.70) .100 [2.54] Contact Spacing x .200 [5.08] Row Spacing

## **See Accompanying Pages for:**

- **Contact Bend Details**
- **Mounting Options**

342 / 392 Card Edge Connector Part Number: 392-021-520-103

YOUR CONNECTION TO QUALITY & SERVICE

342 ENG MASTER J.LEE DATE: OCT. 06/09 SHEET 1 OF 3