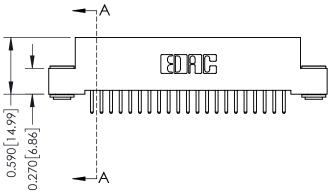

## 0.410[10.41] **SECTION A-A**

## **See Accompanying Pages for:**

- **Contact Bend Details**
- **Mounting Options**

342 / 392 Card Edge Connector Part Number: 392-021-520-103

YOUR CONNECTION TO QUALITY & SERVICE

342 ENG MASTER J.LEE DATE: OCT. 06/09 SHEET 1 OF 3