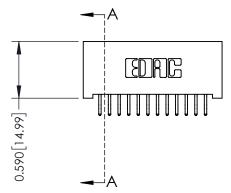

**Mounting Option** 01-No Mounting Lugs **Contact Detail** 

556-Extender Board Bend (Code 520 Contacts) .100 [2.54] Contact Spacing x .200 [5.08] Row Spacing

1





## 0.240 [6.10] Point of Contact 0.410[10.41] SECTION A-A

## **See Accompanying Pages for:**

- **Contact Bend Details**
- **Mounting Options**

| 342 / 392 Card Edge Connector |
|-------------------------------|
| Part Number: 392-024-556-201  |



342 ENG MASTER DATE: OCT. 06/09 J.LEE NTS SHEET 1 OF 3

342 Assembly

THIS IS A C.A.D. GENERATED DRAWING DO NOT MAKE MANUAL REVISIONS TO MASTER. ISSUE NUMBER

ORIGINAL

1



| 342 / 392 Series Card Edge Connector<br>Contact Bend Detail |                                                                                                                                     | ACAD REFERENCE NO. 342 ENG MASTER |             |          |          |
|-------------------------------------------------------------|----------------------------------------