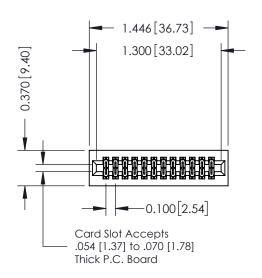

## **See Accompanying Pages for:**

- **Contact Bend Details**
- **Mounting Options**

| 342 / 392 Card Edge Connector |
|-------------------------------|
| Part Number: 392-024-556-201  |

342 ENG MASTER DATE: OCT. 06/09 J.LEE NTS SHEET 1 OF 3