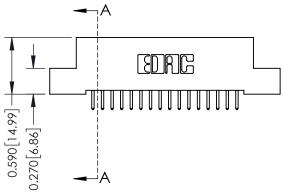

## **Mounting Option**

08-#4-40 Unified Threaded Inserts

## **Contact Detail**

521-P.C. Tail .025 Sq.(0.64 Sq.) - Tail LG=.160(4.06) .100 [2.54] Contact Spacing x .200 [5.08] Row Spacing





## 0.410[10.41] SECTION A-A

## **See Accompanying Pages for:**

- **Contact Bend Details**
- **Mounting Options**

342 / 392 Card Edge Connector Part Number: 392-032-521-208

YOUR CONNECTION TO QUALITY & SERVICE

342 ENG MASTER J.LEE DATE: OCT. 06/09 SHEET 1 OF 3

342 Assembly

THIS IS A C.A.D. GENERATED DRAWING DO NOT MAKE MANUAL REVISIONS TO MASTER. ISSUE NUMBER

ORIGINAL

1



| 342 / 392 Series Card Edge Connector<br>Contact Bend Detail |                                                                                                                                                                                                  | ACAD REFERENCE NO. 342 ENG MASTER |             |                  |        |
|-------------------------------------------------------------|--------------