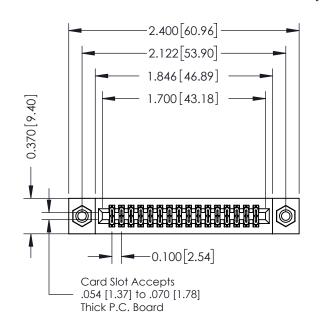

## **See Accompanying Pages for:**

- **Contact Bend Details**
- **Mounting Options**

342 / 392 Card Edge Connector Part Number: 392-032-521-208

YOUR CONNECTION TO QUALITY & SERVICE

342 ENG MASTER J.LEE DATE: OCT. 06/09 SHEET 1 OF 3