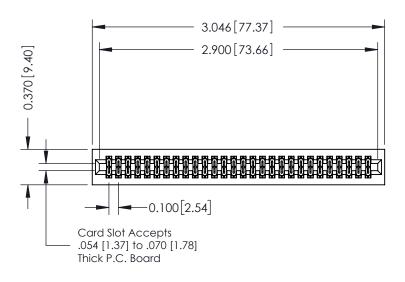

## **See Accompanying Pages for:**

- **Contact Bend Details**
- **Mounting Options**

342 / 392 Card Edge Connector Part Number: 392-056-541-201

YOUR CONNECTION TO QUALITY & SERVICE

342 ENG MASTER J.LEE DATE: OCT. 06/09 SHEET 1 OF 3