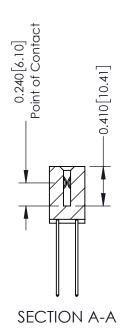

**Mounting Option** 01-No Mounting Lugs **Contact Detail** 

541-Wire Wrap .025 Sq.(0.64 Sq.) - Tail LG=.760(19.30) .100 [2.54] Contact Spacing x .200 [5.08] Row Spacing