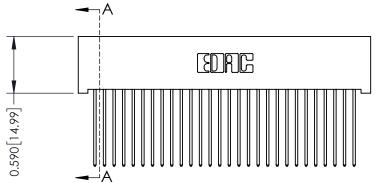

342 Assembly

THIS IS A C.A.D. GENERATED DRAWING DO NOT MAKE MANUAL REVISIONS TO MASTER. ISSUE NUMBER

ORIGINAL

1

| 342 / 392 Series Card Edge Connector<br>Contact Bend Detail |                                                                                                                                                                                                  | ACAD REFERENCE NO. 342 ENG MASTER |             |                  |        |
|-------------------------------------------------------------|--------------------------------------------------------------------------------------------------------------------------------------------------------------------------------------------------|-----------------------------------|-------------|------------------|--------|
|                                                             |                                                                                                                                                                                                  | DRAWN:                            | J.LEE       | DATE: OCT. 06/09 |        |
|                                                             |                                                                                                                                                                                                  | CHECKED:                          |             | DATE:            |        |
| TORONTO, ONTARIO                                            | THESE DRAWINGS AND SPECIFICATIONS ARE THE PROPERTY OF EDAC INC. AND SHALL NOT BE REPRODUCED, OR COPIED OR USED AS THE BASIS FOR THE MANUFACTURE OR SALE OF APPARATUS WITHOUT WRITTEN PERMISSION. | SCALE:                            | NTS         | SHEET :          | 2 OF 3 |
|                                                             |                                                                                                                                                                                                  | DRAWING                           | NUMBER      |                  | ISSUE  |
| YOUR CONNECTION TO QUALITY & SERVICE                        |                                                                                                                                                                                                  | 3                                 | 42 Assembly |                  | 1      |