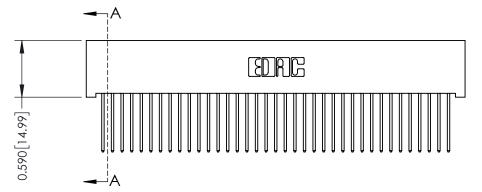

## **See Accompanying Pages for:**

- **Contact Bend Details**
- **Mounting Options**

342 / 392 Card Edge Connector Part Number: 392-074-540-201

YOUR CONNECTION TO QUALITY & SERVICE

342 ENG MASTER J.LEE DATE: OCT. 06/09 SHEET 1 OF 3