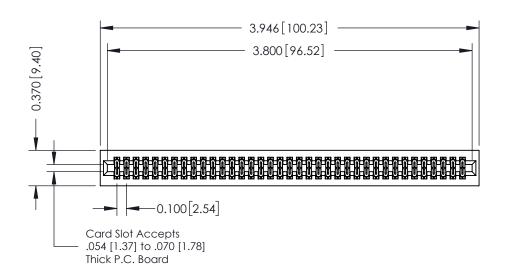

## **See Accompanying Pages for:**

- **Contact Bend Details**
- **Mounting Options**

342 / 392 Card Edge Connector Part Number: 392-074-540-201

YOUR CONNECTION TO QUALITY & SERVICE

342 ENG MASTER J.LEE DATE: OCT. 06/09 SHEET 1 OF 3