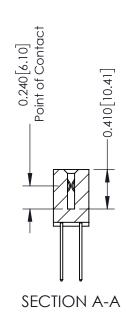

**Mounting Option** 01-No Mounting Lugs **Contact Detail** 

540-Wire Wrap .025 Sq.(0.64 Sq.) - Tail LG=.570(14.48) .100 [2.54] Contact Spacing x .200 [5.08] Row Spacing