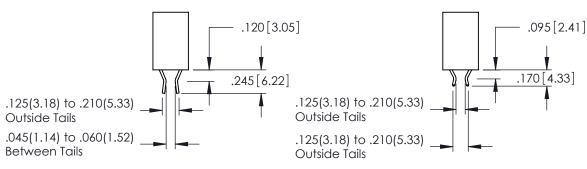

## 346/396 SERIES CARD EDGE CONNECTOR CONTACT CODE 555,556,558,559,560 DIMENSIONS

YOUR CONNECTION TO QUALITY & SERVICE

|   | ACAD REFERENCE NO. 346-ENG-MASTER |                         |
|---|-----------------------------------|-------------------------|
|   | DRAWN: J.LEE                      | DATE: <b>APR. 22/09</b> |
|   | CHECKED:                          | DATE:                   |
|   | SCALE: 1:1                        | SHEET 2 OF 2            |
| D | DRAWING NUMBER                    | ISSUE                   |