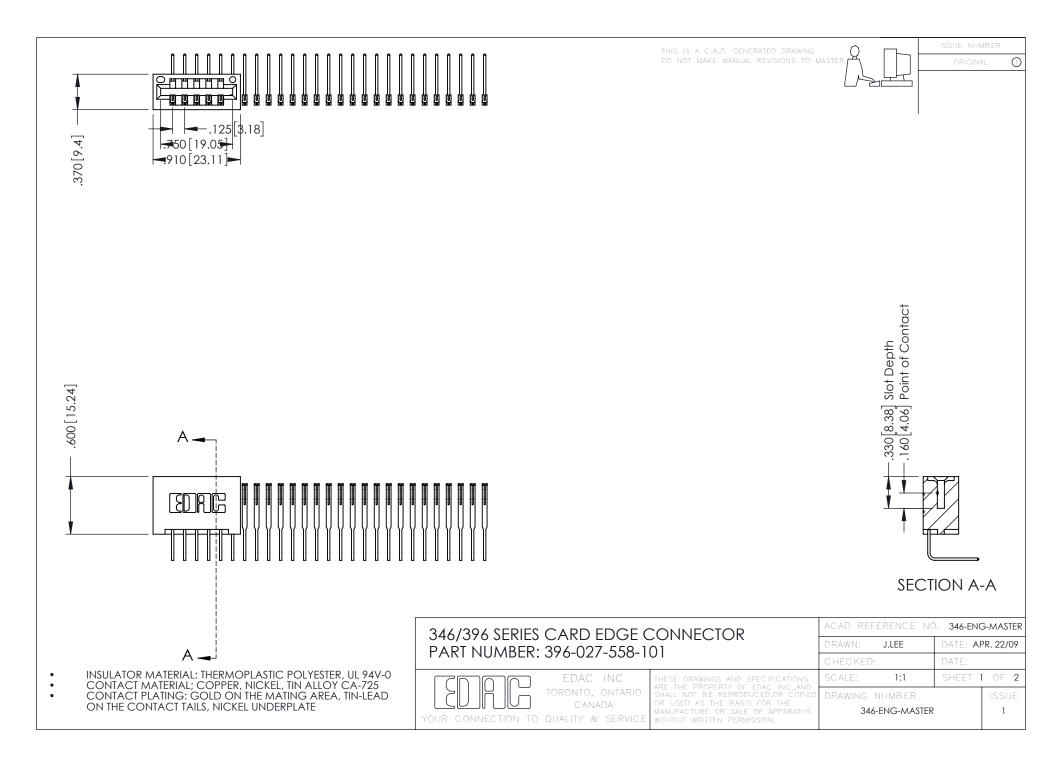

**Contact Code 555** 

**Contact Code 556** 

INSULATOR MATERIAL: THERMOPLASTIC POLYESTER, UL 94V-0 CONTACT MATERIAL; COPPER, NICKEL, TIN ALLOY CA-725

CONTACT PLATING: GOLD ON THE MATING AREA, TIN-LEAD ON THE CONTACT TAILS, NICKEL UNDERPLATE

## 346/396 SERIES CARD EDGE CONNECTOR CONTACT CODE 555,556,558,559,560 DIMENSIONS

YOUR CONNECTION TO QUALITY & SERVICE

|   | ACAD REFERENCE NO. 346-ENG-MASTER |                         |
|---|-----------------------------------|-------------------------|
|   | DRAWN: J.LEE                      | DATE: <b>APR. 22/09</b> |
|   | CHECKED:                          | DATE:                   |
|   | SCALE: 1:1                        | SHEET 2 OF 2            |
| D | DRAWING NUMBER                    | ISSUE                   |

346-ENG-MASTER