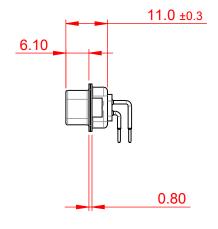

.XXX ±0.10

THIS IS A C.A.D. GENERATED DRAWING DO NOT MAKE MANUAL REVISIONS TO MASTER.

ISSUE NUMBER
ORIGINAL 1

## NOTES:

MATERIAL:

HOUSING: PA6T, UL94V-0 SHELL: STEEL, Sn or Ni PLATED

CONTACT: PRECISION MACHINED COPPER ALLOY SEE ORDERING GUIDE FOR CONTACT PLATING

OPERATING TEMPERATURE: -55°C ~ 125°C

CURRENT RATING: 5A PER CONTACT CONTACT RESISTANCE:  $10m\Omega$  MAX. INSULATOR RESISTANCE:  $5000M\Omega$  min.

**DIELECTRIC** 

WITHSTANDING VOLTAGE: 1000V AC rms

| 621M SERIES D-SUB CONNECTOR          |                                                                                                                             | SW REFERENCE NO.: 621M ASSEMBLY |          |                    |       |
|--------------------------------------|-----------------------------------------------------------------------------------------------------------------------------|---------------------------------|----------|--------------------|-------|
|                                      |                                                                                                                             | DRAWN: C.B                      |          | DATE: AUG. 01/2018 |       |
|                                      |                                                                                                                             | CHECKED:                        |          | DATE:              |       |
| EDAC INC                             | THESE DRAWINGS AND SPECIFICATIONS ARE THE PROPERTY OF EDAC INC.,AND                                                         | SCALE: 1:1                      |          | SHEET 1 OF         | 1     |
| TORONTO, ONTARIO CANADA              | SHALL NOT BE REPRODUCED, OR COPIED OR USED AS THE BASIS FOR THE MANUFACTURE OR SALE OF APPARATUS WITHOUT WRITTEN PERMISSION | DRAWING NUMBER:                 | 621-M09- | 660-GT2            | ISSUE |
| YOUR CONNECTION TO QUALITY & SERVICE |                                                                                                                             | PART NUMBER:                    | 621-M09- | 660-GT2            | 1     |