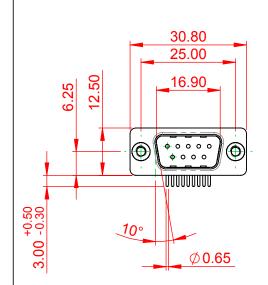

.XXX ±0.10

THIS IS A C.A.D. GENERATED DRAWING DO NOT MAKE MANUAL REVISIONS TO MASTER.

ISSUE NUMBER
ORIGINAL 1

## NOTES:

MATERIAL:

HOUSING: PA6T, UL94V-0 SHELL: STEEL, Sn or Ni PLATED

CONTACT: PRECISION MACHINED COPPER ALLOY SEE ORDERING GUIDE FOR CONTACT PLATING

OPERATING TEMPERATURE: -55°C ~ 125°C

CURRENT RATING: 5A PER CONTACT CONTACT RESISTANCE:  $10m\Omega$  MAX. INSULATOR RESISTANCE:  $5000M\Omega$  min.

**DIELECTRIC** 

WITHSTANDING VOLTAGE: 1000V AC rms

| 621M SERIES D-SUB CONNECTOR          |                                                                                                                             | SW REFERENCE NO.: 621M ASSEMBLY |          |                    |       |
|--------------------------------------|-----------------------------------------------------------------------------------------------------------------------------|---------------------------------|----------|--------------------|-------|
|                                      |                                                                                                                             | DRAWN: C.B                      |          | DATE: AUG. 01/2018 |       |
|                                      |                                                                                                                             | CHECKED:                        |          | DATE:              |       |
| EDAC INC                             | THESE DRAWINGS AND SPECIFICATIONS ARE THE PROPERTY OF EDAC INC.,AND                                                         | SCALE: 1:1                      |          | SHEET 1 OF         | 1     |
| TORONTO, ONTARIO CANADA              | SHALL NOT BE REPRODUCED, OR COPIED OR USED AS THE BASIS FOR THE MANUFACTURE OR SALE OF APPARATUS WITHOUT WRITTEN PERMISSION | DRAWING NUMBER:                 | 621-M09- | 660-GT2            | ISSUE |
| YOUR CONNECTION TO QUALITY & SERVICE |                                                                                                                             | PART NUMBER:                    | 621-M09- | 660-GT2            | 1     |