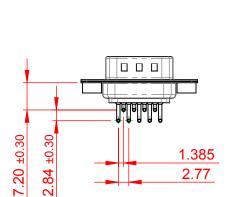

.XXX ±0.10

THIS IS A C.A.D. GENERATED DRAWING DO NOT MAKE MANUAL REVISIONS TO MASTER.

ISSUE NUMBER
ORIGINAL 1

## NOTES:

MATERIAL:

HOUSING: PA6T, UL94V-0 SHELL: STEEL, Sn or Ni PLATED

CONTACT: PRECISION MACHINED COPPER ALLOY SEE ORDERING GUIDE FOR CONTACT PLATING

OPERATING TEMPERATURE: -55°C ~ 125°C

CURRENT RATING: 5A PER CONTACT CONTACT RESISTANCE:  $10m\Omega$  MAX. INSULATOR RESISTANCE:  $5000M\Omega$  min.

**DIELECTRIC** 

WITHSTANDING VOLTAGE: 1000V AC rms

| 621M SERIES D-SUB CONNECTOR          |                                                                                                                             | SW REFERENCE NO.: 621M ASSEMBLY |          |                    |       |
|--------------------------------------|-----------------------------------------------------------------------------------------------------------------------------|---------------------------------|----------|--------------------|-------|
|                                      |                                                                                                                             | DRAWN: C.B                      |          | DATE: AUG. 01/2018 |       |
|                                      |                                                                                                                             | CHECKED:                        |          | DATE:              |       |
| EDAC INC                             | THESE DRAWINGS AND SPECIFICATIONS ARE THE PROPERTY OF EDAC INC.,AND                                                         | SCALE: 1:1                      |          | SHEET 1 OF         | 1     |
| TORONTO, ONTARIO CANADA              | SHALL NOT BE REPRODUCED, OR COPIED OR USED AS THE BASIS FOR THE MANUFACTURE OR SALE OF APPARATUS WITHOUT WRITTEN PERMISSION | DRAWING NUMBER:                 | 621-M09- | 660-GT2            | ISSUE |
| YOUR CONNECTION TO QUALITY & SERVICE |                                                                                                                             | PART NUMBER:                    | 621-M09- | 660-GT2            | 1     |