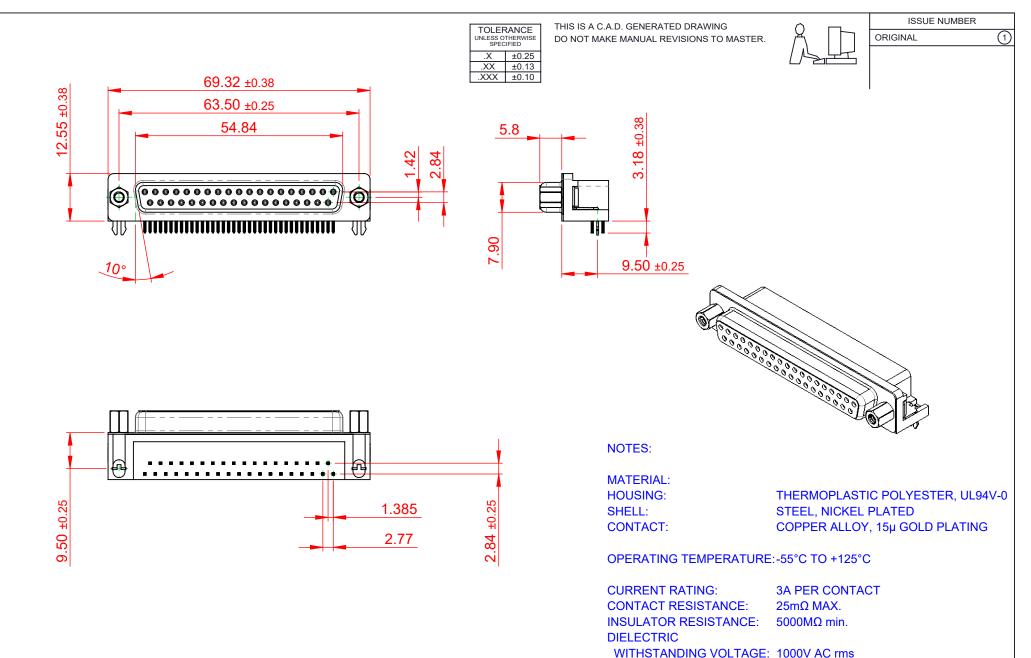

|  | 622 SERIES D-SUB CONNECTOR                                                     |                                                                                                                                                                                                                | SW REFERENCE NO.: 622 ASSEMBLY  |                 |       |
|--|--------------------------------------------------------------------------------|----------------------------------------------------------------------------------------------------------------------------------------------------------------------------------------------------------------|---------------------------------|-----------------|-------|
|  |                                                                                |                                                                                                                                                                                                                | DRAWN: C.B                      | DATE: AUG. 01/2 | 018   |
|  |                                                                                |                                                                                                                                                                                                                |                                 | DATE:           |       |
|  | EDAG INC<br>TORONTO, ONTARIO<br>CANADA<br>YOUR CONNECTION TO QUALITY & SERVICE | THESE DRAWINGS AND SPECIFICATIONS<br>ARE THE PROPERTY OF EDAC INC.,AND<br>SHALL NOT BE REPRODUCED,OR COPIED<br>OR USED AS THE BASIS FOR THE<br>MANUFACTURE OR SALE OF APPARATUS<br>WITHOUT WRITTEN PERMISSION. | SCALE: (IN C.A.D. 1:1)          | SHEET 1 OF      | 1     |
|  |                                                                                |                                                                                                                                                                                                                | DRAWING NUMBER: 622-037-368-543 |                 | ISSUE |
|  |                                                                                |                                                                                                                                                                                                                | PART NUMBER: 622-037-           | 368-543         | 1     |