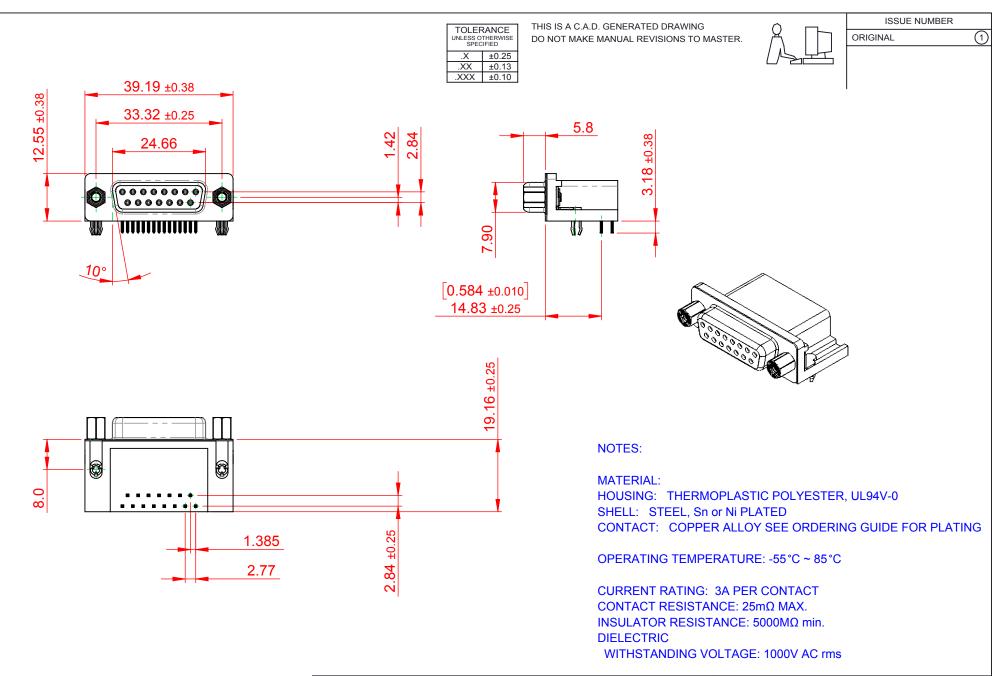

|  | 626 SERIES D-SUB CONNECTOR           |                                                                                                                                       | SW REFERENCE NO.: 626 ASSEMBLY |                  |       |
|--|--------------------------------------|---------------------------------------------------------------------------------------------------------------------------------------|--------------------------------|------------------|-------|
|  |                                      |                                                                                                                                       | DRAWN: C.B                     | DATE: AUG. 01/20 | )18   |
|  |                                      |                                                                                                                                       | CHECKED:                       | DATE:            |       |
|  | EDAC INC                             | THESE DRAWINGS AND SPECIFICATIONS<br>ARE THE PROPERTY OF EDAC INCAND                                                                  | SCALE: 1:1                     | SHEET 1 OF       | 1     |
|  |                                      | SHALL NOT BE REPRODUCED, OR COPIED<br>OR USED AS THE BASIS FOR THE<br>MANUFACTURE OR SALE OF APPARATUS<br>WITHOUT WRITTEN PERMISSION. | DRAWING NUMBER: 626-015-3      | 362-543          | ISSUE |
|  | YOUR CONNECTION TO QUALITY & SERVICE |                                                                                                                                       | PART NUMBER: 626-015-3         | 362-543          | 1     |