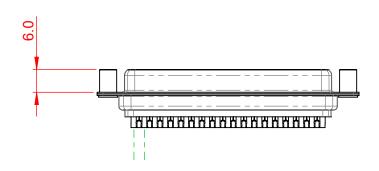

## NOTES:

MATERIAL:

HOUSING: THERMOPLASTIC POLYESTER, UL94V-0

PART NUMBER:

SHELL: STEEL, NICKEL PLATED

CONTACT: COPPER ALLOY, 15µ GOLD PLATED OPERATING TEMPERATURE: -55°C to +105°C

CURRENT RATING: 3A PER CONTACT CONTACT RESISTANCE:  $25m\Omega$  MAX. INSULATOR RESISTANCE:  $5000M\Omega$  min.