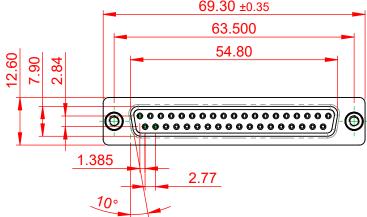

## NOTES:

MATERIAL:

HOUSING: THERMOPLASTIC POLYESTER, UL94V-0

PART NUMBER:

SHELL: STEEL, NICKEL PLATED

CONTACT: COPPER ALLOY, 15µ GOLD PLATED OPERATING TEMPERATURE: -55°C to +105°C

CURRENT RATING: 3A PER CONTACT CONTACT RESISTANCE:  $25m\Omega$  MAX. INSULATOR RESISTANCE:  $5000M\Omega$  min.