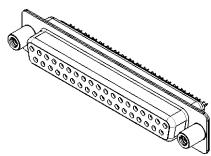

## NOTES:

MATERIAL:

HOUSING: THERMOPLASTIC POLYESTER, UL94V-0

PART NUMBER:

SHELL: STEEL, NICKEL PLATED

CONTACT: COPPER ALLOY, 15µ GOLD PLATED OPERATING TEMPERATURE: -55°C to +105°C

CURRENT RATING: 3A PER CONTACT CONTACT RESISTANCE:  $25m\Omega$  MAX. INSULATOR RESISTANCE:  $5000M\Omega$  min.

|   | SW REFERENCE NO.: | 628 A                         | ASSEMBLY |     |         |     |
|---|-------------------|-------------------------------|----------|-----|---------|-----|
|   | DRAWN: C.B        |                               | DATE:    | AUG | . 01/20 | 018 |
|   | CHECKED:          |                               | DATE:    |     |         |     |
|   | SCALE: 1:1        |                               | SHEET    | 1   | OF      | 1   |
| ) | DRAWING NUMBER:   | AWING NUMBER: 628-037-322-068 |          |     | ISSUE   |     |

628-037-322-068