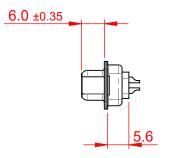

## NOTES:

MATERIAL:

HOUSING: THERMOPLASTIC POLYESTER, UL94V-0

PART NUMBER:

SHELL: STEEL, NICKEL PLATED

CONTACT: COPPER ALLOY, 15µ GOLD PLATED OPERATING TEMPERATURE: -55°C to +105°C

CURRENT RATING: 3A PER CONTACT CONTACT RESISTANCE:  $25m\Omega$  MAX. INSULATOR RESISTANCE:  $5000M\Omega$  min.