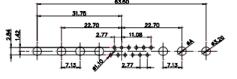

13W6 Male

43W2 Male

.XX ±0.13 .XXX ±0.05

9W4 Female

13W3 Female

43W2 Female

47W1 Female

17W5 Male