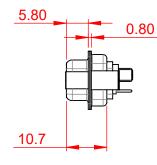

|                                      | SW REFERENCE NO.: 628 COMBO ASSEMBLY                                   |                         |            |       |
|--------------------------------------|------------------------------------------------------------------------|-------------------------|------------|-------|
| COMBINATION                          | DRAWN: C.B                                                             | DATE: JAN. 01/20        | 19         |       |
|                                      |                                                                        | CHECKED:                | DATE:      |       |
| EDAC INC                             | THESE DRAWINGS AND SPECIFICATIONS<br>ARE THE PROPERTY OF EDAC INC.,AND | SCALE: (IN C.A.D. 1:1)  | SHEET 1 OF | 4     |
| TORONTO, ONTARIO<br>CANADA           | SHALL NOT BE REPRODUCED, OR COPIED<br>OR USED AS THE BASIS FOR THE     | DRAWING NUMBER: 628-36W | 4624-2T4   | ISSUE |
| YOUR CONNECTION TO QUALITY & SERVICE | MANUFACTURE OR SALE OF APPARATUS<br>WITHOUT WRITTEN PERMISSION.        | PART NUMBER: 628-36W    | 4624-2T4   | 1     |