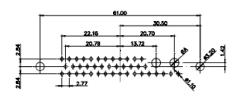

THIS SEF THE EUF 2011/65/EU FOR RoHS COMPLIANCY.

|                                      | SW REFERENCE NO.: 628 COMBO ASSEMBLY                                    |                         |                    |       |  |
|--------------------------------------|-------------------------------------------------------------------------|-------------------------|--------------------|-------|--|
| COMBINATION D-SUB                    |                                                                         | DRAWN: C.B              | DATE: JAN. 01/2019 |       |  |
|                                      |                                                                         | CHECKED:                | DATE:              |       |  |
| EDAC INC                             | THESE DRAWINGS AND SPECIFICATIONS<br>ARE THE PROPERTY OF EDAC INC., AND | SCALE: N.T.S            | SHEET 3 OF         | 4     |  |
| TORONTO, ONTARI<br>CANADA            | ) SHALL NOT BE REPRODUCED, OR COPIED<br>OR USED AS THE BASIS FOR THE    | DRAWING NUMBER: 628-36W | 4624-2T4           | ISSUE |  |
| YOUR CONNECTION TO QUALITY & SERVICE | MANUFACTURE OR SALE OF APPARATUS<br>WITHOUT WRITTEN PERMISSION.         | PART NUMBER: 628-36W    | 4624-2T4           | 1     |  |

31.75

22.97

1.70

63.50

THIS IS A C.A.D. GENERATED DRAWING TOLERANCE UNLESS OTHERWISE SPECIFIED DO NOT MAKE MANUAL REVISIONS TO MASTER. .X ±0.25

25W3 Male

36W4 Female

13W3 Male