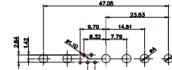

13W6 Male

43W2 Male

.XX ±0.13 .XXX ±0.05

9W4 Female

13W3 Female

43W2 Female

47W1 Female

17W5 Male

2.77