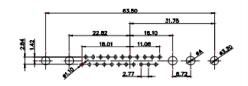

5W5 Male

5W5 Female

47.0/

23.53

3W3 / 3WK3

8W8 Male

5W1 Male/Female

7W2 Male/Female

(1)

21W4 Male/Female

27W2 Male/Female

21W1 Male/Female

| η τ τ<br>                                                                                                                                                                                                                                                                                                                                                                                                                                                                                                                                                                                                                                                                                                                                                                                                                                                                                                                                                                                                                                                                                                                                                                                                                                                                                                                                                                                                                                                                                                                                                                                                                                                                                                                                                                                                                                                                                                                                                                                                                                                                                                                                                                                                                                                                                                                                                                                                                                                                                                                                                                                            | Ŧ        |      |                           |         |                                                                                                                                                                                                                                                                                                                                                                                                                                                                                                                                                                                                                                                                                                                                                                                                                                                                                                                                                                                                                                                                                                                                                                                                                                                                                                                                                                                                                                                                                                                                                                                                                                                                                                                                                                                                                                                                                                                                                                                                                                                                                                                                                                                                                                                                                                                                                                                                                                                                                                                                                                                                      |    |
|------------------------------------------------------------------------------------------------------------------------------------------------------------------------------------------------------------------------------------------------------------------------------------------------------------------------------------------------------------------------------------------------------------------------------------------------------------------------------------------------------------------------------------------------------------------------------------------------------------------------------------------------------------------------------------------------------------------------------------------------------------------------------------------------------------------------------------------------------------------------------------------------------------------------------------------------------------------------------------------------------------------------------------------------------------------------------------------------------------------------------------------------------------------------------------------------------------------------------------------------------------------------------------------------------------------------------------------------------------------------------------------------------------------------------------------------------------------------------------------------------------------------------------------------------------------------------------------------------------------------------------------------------------------------------------------------------------------------------------------------------------------------------------------------------------------------------------------------------------------------------------------------------------------------------------------------------------------------------------------------------------------------------------------------------------------------------------------------------------------------------------------------------------------------------------------------------------------------------------------------------------------------------------------------------------------------------------------------------------------------------------------------------------------------------------------------------------------------------------------------------------------------------------------------------------------------------------------------------|----------|------|---------------------------|---------|------------------------------------------------------------------------------------------------------------------------------------------------------------------------------------------------------------------------------------------------------------------------------------------------------------------------------------------------------------------------------------------------------------------------------------------------------------------------------------------------------------------------------------------------------------------------------------------------------------------------------------------------------------------------------------------------------------------------------------------------------------------------------------------------------------------------------------------------------------------------------------------------------------------------------------------------------------------------------------------------------------------------------------------------------------------------------------------------------------------------------------------------------------------------------------------------------------------------------------------------------------------------------------------------------------------------------------------------------------------------------------------------------------------------------------------------------------------------------------------------------------------------------------------------------------------------------------------------------------------------------------------------------------------------------------------------------------------------------------------------------------------------------------------------------------------------------------------------------------------------------------------------------------------------------------------------------------------------------------------------------------------------------------------------------------------------------------------------------------------------------------------------------------------------------------------------------------------------------------------------------------------------------------------------------------------------------------------------------------------------------------------------------------------------------------------------------------------------------------------------------------------------------------------------------------------------------------------------------|----|
|                                                                                                                                                                                                                                                                                                                                                                                                                                                                                                                                                                                                                                                                                                                                                                                                                                                                                                                                                                                                                                                                                                                                                                                                                                                                                                                                                                                                                                                                                                                                                                                                                                                                                                                                                                                                                                                                                                                                                                                                                                                                                                                                                                                                                                                                                                                                                                                                                                                                                                                                                                                                      |          |      |                           | 11W1    | Male/Female                                                                                                                                                                                                                                                                                                                                                                                                                                                                                                                                                                                                                                                                                                                                                                                                                                                                                                                                                                                                                                                                                                                                                                                                                                                                                                                                                                                                                                                                                                                                                                                                                                                                                                                                                                                                                                                                                                                                                                                                                                                                                                                                                                                                                                                                                                                                                                                                                                                                                                                                                                                          |    |
|                                                                                                                                                                                                                                                                                                                                                                                                                                                                                                                                                                                                                                                                                                                                                                                                                                                                                                                                                                                                                                                                                                                                                                                                                                                                                                                                                                                                                                                                                                                                                                                                                                                                                                                                                                                                                                                                                                                                                                                                                                                                                                                                                                                                                                                                                                                                                                                                                                                                                                                                                                                                      | 8W8 Fem  | nale |                           |         | 33.30                                                                                                                                                                                                                                                                                                                                                                                                                                                                                                                                                                                                                                                                                                                                                                                                                                                                                                                                                                                                                                                                                                                                                                                                                                                                                                                                                                                                                                                                                                                                                                                                                                                                                                                                                                                                                                                                                                                                                                                                                                                                                                                                                                                                                                                                                                                                                                                                                                                                                                                                                                                                |    |
| 47.05<br>23.53<br>8 14.48<br>9 0 5 80<br>5 25 28<br>5 25 2 | ↓        |      | 22.97<br>                 | 17\\//2 | Male/Female                                                                                                                                                                                                                                                                                                                                                                                                                                                                                                                                                                                                                                                                                                                                                                                                                                                                                                                                                                                                                                                                                                                                                                                                                                                                                                                                                                                                                                                                                                                                                                                                                                                                                                                                                                                                                                                                                                                                                                                                                                                                                                                                                                                                                                                                                                                                                                                                                                                                                                                                                                                          |    |
| CURRENT RATI                                                                                                                                                                                                                                                                                                                                                                                                                                                                                                                                                                                                                                                                                                                                                                                                                                                                                                                                                                                                                                                                                                                                                                                                                                                                                                                                                                                                                                                                                                                                                                                                                                                                                                                                                                                                                                                                                                                                                                                                                                                                                                                                                                                                                                                                                                                                                                                                                                                                                                                                                                                         | ING / ØA |      |                           | 1/002   | Male/Female                                                                                                                                                                                                                                                                                                                                                                                                                                                                                                                                                                                                                                                                                                                                                                                                                                                                                                                                                                                                                                                                                                                                                                                                                                                                                                                                                                                                                                                                                                                                                                                                                                                                                                                                                                                                                                                                                                                                                                                                                                                                                                                                                                                                                                                                                                                                                                                                                                                                                                                                                                                          |    |
| 10A / 2.2<br>20A / 3.3<br>30A / 3.7<br>40A / 4.2                                                                                                                                                                                                                                                                                                                                                                                                                                                                                                                                                                                                                                                                                                                                                                                                                                                                                                                                                                                                                                                                                                                                                                                                                                                                                                                                                                                                                                                                                                                                                                                                                                                                                                                                                                                                                                                                                                                                                                                                                                                                                                                                                                                                                                                                                                                                                                                                                                                                                                                                                     | 3<br>7   |      |                           | 100 H   | 47.00<br>23.63<br>- 23.63<br>- 23.63<br>- 23.63<br>- 23.64<br>- 23.64<br>- 23.65<br>- 25.65<br>- 25.65 |    |
|                                                                                                                                                                                                                                                                                                                                                                                                                                                                                                                                                                                                                                                                                                                                                                                                                                                                                                                                                                                                                                                                                                                                                                                                                                                                                                                                                                                                                                                                                                                                                                                                                                                                                                                                                                                                                                                                                                                                                                                                                                                                                                                                                                                                                                                                                                                                                                                                                                                                                                                                                                                                      |          |      |                           |         |                                                                                                                                                                                                                                                                                                                                                                                                                                                                                                                                                                                                                                                                                                                                                                                                                                                                                                                                                                                                                                                                                                                                                                                                                                                                                                                                                                                                                                                                                                                                                                                                                                                                                                                                                                                                                                                                                                                                                                                                                                                                                                                                                                                                                                                                                                                                                                                                                                                                                                                                                                                                      | sv |
|                                                                                                                                                                                                                                                                                                                                                                                                                                                                                                                                                                                                                                                                                                                                                                                                                                                                                                                                                                                                                                                                                                                                                                                                                                                                                                                                                                                                                                                                                                                                                                                                                                                                                                                                                                                                                                                                                                                                                                                                                                                                                                                                                                                                                                                                                                                                                                                                                                                                                                                                                                                                      |          |      | COMBINAT                  | ION     | D-SUB                                                                                                                                                                                                                                                                                                                                                                                                                                                                                                                                                                                                                                                                                                                                                                                                                                                                                                                                                                                                                                                                                                                                                                                                                                                                                                                                                                                                                                                                                                                                                                                                                                                                                                                                                                                                                                                                                                                                                                                                                                                                                                                                                                                                                                                                                                                                                                                                                                                                                                                                                                                                | DR |
|                                                                                                                                                                                                                                                                                                                                                                                                                                                                                                                                                                                                                                                                                                                                                                                                                                                                                                                                                                                                                                                                                                                                                                                                                                                                                                                                                                                                                                                                                                                                                                                                                                                                                                                                                                                                                                                                                                                                                                                                                                                                                                                                                                                                                                                                                                                                                                                                                                                                                                                                                                                                      |          |      |                           |         |                                                                                                                                                                                                                                                                                                                                                                                                                                                                                                                                                                                                                                                                                                                                                                                                                                                                                                                                                                                                                                                                                                                                                                                                                                                                                                                                                                                                                                                                                                                                                                                                                                                                                                                                                                                                                                                                                                                                                                                                                                                                                                                                                                                                                                                                                                                                                                                                                                                                                                                                                                                                      | СН |
| ERIES FULLY CONFORMS TO<br>JROPEAN UNION DIRECTIVES                                                                                                                                                                                                                                                                                                                                                                                                                                                                                                                                                                                                                                                                                                                                                                                                                                                                                                                                                                                                                                                                                                                                                                                                                                                                                                                                                                                                                                                                                                                                                                                                                                                                                                                                                                                                                                                                                                                                                                                                                                                                                                                                                                                                                                                                                                                                                                                                                                                                                                                                                  |          |      | EDAC INC<br>TORONTO, ONTA | RIO     | THESE DRAWINGS AND SPECIFICATIONS<br>ARE THE PROPERTY OF EDAC INC.,AND<br>SHALL NOT BE REPRODUCED,OR COPIED                                                                                                                                                                                                                                                                                                                                                                                                                                                                                                                                                                                                                                                                                                                                                                                                                                                                                                                                                                                                                                                                                                                                                                                                                                                                                                                                                                                                                                                                                                                                                                                                                                                                                                                                                                                                                                                                                                                                                                                                                                                                                                                                                                                                                                                                                                                                                                                                                                                                                          | SC |
| JROFEAN UNION DIRECTIVES                                                                                                                                                                                                                                                                                                                                                                                                                                                                                                                                                                                                                                                                                                                                                                                                                                                                                                                                                                                                                                                                                                                                                                                                                                                                                                                                                                                                                                                                                                                                                                                                                                                                                                                                                                                                                                                                                                                                                                                                                                                                                                                                                                                                                                                                                                                                                                                                                                                                                                                                                                             |          |      |                           |         |                                                                                                                                                                                                                                                                                                                                                                                                                                                                                                                                                                                                                                                                                                                                                                                                                                                                                                                                                                                                                                                                                                                                                                                                                                                                                                                                                                                                                                                                                                                                                                                                                                                                                                                                                                                                                                                                                                                                                                                                                                                                                                                                                                                                                                                                                                                                                                                                                                                                                                                                                                                                      |    |