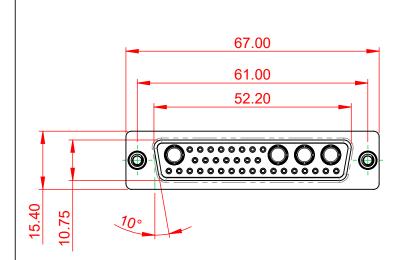

|                                      | SW REFERENCE NO.: 628 COMBO ASSEMBLY                                   |                         |            |       |
|--------------------------------------|------------------------------------------------------------------------|-------------------------|------------|-------|
| COMBINATION                          | DRAWN: C.B                                                             | DATE: JAN. 01/20        | 19         |       |
|                                      |                                                                        | CHECKED:                | DATE:      |       |
| EDAC INC                             | THESE DRAWINGS AND SPECIFICATIONS<br>ARE THE PROPERTY OF EDAC INC.,AND | SCALE: (IN C.A.D. 1:1)  | SHEET 1 OF | 4     |
| TORONTO, ONTARIO<br>CANADA           | SHALL NOT BE REPRODUCED, OR COPIED<br>OR USED AS THE BASIS FOR THE     | DRAWING NUMBER: 628-36W | 4624-2T4   | ISSUE |
| YOUR CONNECTION TO QUALITY & SERVICE | MANUFACTURE OR SALE OF APPARATUS<br>WITHOUT WRITTEN PERMISSION.        | PART NUMBER: 628-36W    | 4624-2T4   | 1     |