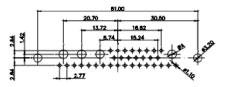

31.75

22.97

1.70

63.50

THIS IS A C.A.D. GENERATED DRAWING TOLERANCE UNLESS OTHERWISE SPECIFIED DO NOT MAKE MANUAL REVISIONS TO MASTER. .X ±0.25

25W3 Male

36W4 Female

13W3 Male

13W6 Male

43W2 Male

.XX ±0.13 .XXX ±0.05

9W4 Female

13W3 Female

43W2 Female

47W1 Female

17W5 Male