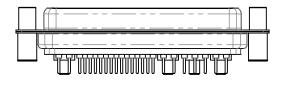

## NOTES:

MATERIAL:

HOUSING: THERMOPLASTIC POLYESTER, UL94V-0 SHELL: STEEL, Sn or Ni PLATED CONTACT: COPPER ALLOY SEE ORDERING GUIDE FOR PLATING

OPERATING TEMPERATURE: -55°C ~ 125°C

SIGNAL CONTACT CURRENT RATING: 5A PER CONTACT SIGNAL CONTACT RESISTANCE: 10mQ MAX. INSULATOR RESISTANCE: 5000MΩ min. DIELECTRIC WITHSTANDING VOLTAGE: 1000V AC rms

|                                      | SW REFERENCE NO.: 628 COMBO ASSEMBLY                                   |                         |            |       |
|--------------------------------------|------------------------------------------------------------------------|-------------------------|------------|-------|
| COMBINATION                          | DRAWN: C.B                                                             | DATE: JAN. 01/20        | 19         |       |
|                                      |                                                                        | CHECKED:                | DATE:      |       |
| EDAC INC                             | THESE DRAWINGS AND SPECIFICATIONS<br>ARE THE PROPERTY OF EDAC INC.,AND | SCALE: (IN C.A.D. 1:1)  | SHEET 1 OF | 4     |
| TORONTO, ONTARIO<br>CANADA           | SHALL NOT BE REPRODUCED, OR COPIED<br>OR USED AS THE BASIS FOR THE     | DRAWING NUMBER: 628-36W | 4624-2T4   | ISSUE |
| YOUR CONNECTION TO QUALITY & SERVICE | MANUFACTURE OR SALE OF APPARATUS<br>WITHOUT WRITTEN PERMISSION.        | PART NUMBER: 628-36W    | 4624-2T4   | 1     |