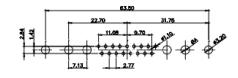

31.75

22.97

1.70

63.50

THIS IS A C.A.D. GENERATED DRAWING TOLERANCE UNLESS OTHERWISE SPECIFIED DO NOT MAKE MANUAL REVISIONS TO MASTER. .X ±0.25

25W3 Male

36W4 Female

13W3 Male

COMPLIANT

|                                    |                                   |                                                                  |                          | OMBO ASSEMBLY      |
|------------------------------------|-----------------------------------|------------------------------------------------------------------|--------------------------|--------------------|
|                                    | COMBINA                           | TION D-SUB                                                       | DRAWN: C.B               | DATE: JAN. 01/2019 |
|                                    |                                   |                                                                  | CHECKED:                 | DATE:              |
| Y CONFORMS TO                      | EDAC INC                          | THESE DRAWINGS AND SPECIFICAT<br>ARE THE PROPERTY OF EDAC INC.,  | I JOALL. N.I.J           | SHEET 4 OF 4       |
| NION DIRECTIVES<br>DHS COMPLIANCY. | CANADA                            | OR USED AS THE BASIS FOR THE                                     | DRAWING NUMBER: 628-36W4 | I624-2T4 ISSUE     |
|                                    | YOUR CONNECTION TO QUALITY & SERV | VICE MANUFACTURE OR SALE OF APPAR<br>WITHOUT WRITTEN PERMISSION. | PART NUMBER: 628-36W4    | 1624-2T4 1         |

2.77