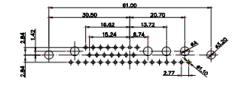

|                                      | SW REFERENCE NO.: 628 COMBO ASSEMBLY                                   |                         |            |       |
|--------------------------------------|------------------------------------------------------------------------|-------------------------|------------|-------|
| COMBINATION                          | DRAWN: C.B                                                             | DATE: JAN. 01/20        | 19         |       |
|                                      |                                                                        | CHECKED:                | DATE:      |       |
| EDAC INC                             | THESE DRAWINGS AND SPECIFICATIONS<br>ARE THE PROPERTY OF EDAC INC.,AND | SCALE: (IN C.A.D. 1:1)  | SHEET 1 OF | 4     |
| TORONTO, ONTARIO<br>CANADA           | SHALL NOT BE REPRODUCED, OR COPIED<br>OR USED AS THE BASIS FOR THE     | DRAWING NUMBER: 628-36W | 4624-2T4   | ISSUE |
| YOUR CONNECTION TO QUALITY & SERVICE | MANUFACTURE OR SALE OF APPARATUS<br>WITHOUT WRITTEN PERMISSION.        | PART NUMBER: 628-36W    | 4624-2T4   | 1     |