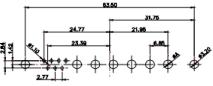

COMPLIANT

|                                    |                                   |                                                                  |                          | OMBO ASSEMBLY      |
|------------------------------------|-----------------------------------|------------------------------------------------------------------|--------------------------|--------------------|
|                                    | COMBINA                           | TION D-SUB                                                       | DRAWN: C.B               | DATE: JAN. 01/2019 |
|                                    |                                   |                                                                  | CHECKED:                 | DATE:              |
| Y CONFORMS TO                      | EDAC INC                          | THESE DRAWINGS AND SPECIFICAT<br>ARE THE PROPERTY OF EDAC INC.,  | I JOALL. N.I.J           | SHEET 4 OF 4       |
| NION DIRECTIVES<br>DHS COMPLIANCY. | CANADA                            | OR USED AS THE BASIS FOR THE                                     | DRAWING NUMBER: 628-36W4 | I624-2T4 ISSUE     |
|                                    | YOUR CONNECTION TO QUALITY & SERV | VICE MANUFACTURE OR SALE OF APPAR<br>WITHOUT WRITTEN PERMISSION. | PART NUMBER: 628-36W4    | 1624-2T4 1         |