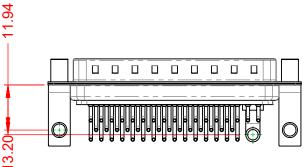

.XX ±0.13 .XXX ±0.05

|                                        |                                                                                                                                             | SW REFERENCE NO.: 629 COMBO ASSEMBLY |                  |       |
|----------------------------------------|---------------------------------------------------------------------------------------------------------------------------------------------|--------------------------------------|------------------|-------|
| COMBINATION                            | D-SUB                                                                                                                                       | DRAWN: C.B                           | DATE: JAN. 01/20 | 19    |
|                                        | CHECK                                                                                                                                       | CHECKED:                             | DATE:            |       |
| EDAC INC<br>TORONTO, ONTARIO<br>CANADA | THESE DRAWINGS AND SPECIFICATIONS<br>ARE THE PROPERTY OF EDAC INC.,AND<br>SHALL NOT BE REPRODUCED,OR COPIED<br>OR USED AS THE BASIS FOR THE | SCALE: (IN C.A.D. 1:1)               | SHEET 1 OF       | 2     |
|                                        |                                                                                                                                             | DRAWING NUMBER: 629-47W              | 1240-7TB         | ISSUE |
| YOUR CONNECTION TO QUALITY & SERVICE   | MANUFACTURE OR SALE OF APPARATUS<br>WITHOUT WRITTEN PERMISSION.                                                                             | PART NUMBER: 629-47W                 | 1240-7TB         | 1     |