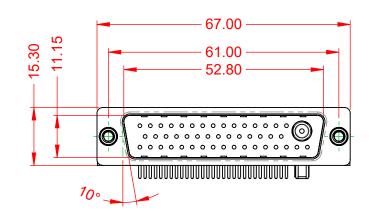

.XX ±0.13 .XXX ±0.05

|                                        |                                                                                                                                             | SW REFERENCE NO.: 629 COMBO ASSEMBLY |                  |       |
|----------------------------------------|---------------------------------------------------------------------------------------------------------------------------------------------|--------------------------------------|------------------|-------|
| COMBINATION                            | D-SUB                                                                                                                                       | DRAWN: C.B                           | DATE: JAN. 01/20 | 19    |
|                                        | CHECK                                                                                                                                       | CHECKED:                             | DATE:            |       |
| EDAC INC<br>TORONTO, ONTARIO<br>CANADA | THESE DRAWINGS AND SPECIFICATIONS<br>ARE THE PROPERTY OF EDAC INC.,AND<br>SHALL NOT BE REPRODUCED,OR COPIED<br>OR USED AS THE BASIS FOR THE | SCALE: (IN C.A.D. 1:1)               | SHEET 1 OF       | 2     |
|                                        |                                                                                                                                             | DRAWING NUMBER: 629-47W              | 1240-7TB         | ISSUE |
| YOUR CONNECTION TO QUALITY & SERVICE   | MANUFACTURE OR SALE OF APPARATUS<br>WITHOUT WRITTEN PERMISSION.                                                                             | PART NUMBER: 629-47W                 | 1240-7TB         | 1     |