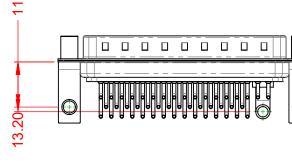

.XX ±0.13 .XXX ±0.05

|                                        |                                                                                                                                             | SW REFERENCE NO.: 629 COMBO ASSEMBLY |                  |       |
|----------------------------------------|---------------------------------------------------------------------------------------------------------------------------------------------|--------------------------------------|------------------|-------|
| COMBINATION                            | D-SUB                                                                                                                                       | DRAWN: C.B                           | DATE: JAN. 01/20 | 19    |
|                                        | CHECK                                                                                                                                       | CHECKED:                             | DATE:            |       |
| EDAC INC<br>TORONTO, ONTARIO<br>CANADA | THESE DRAWINGS AND SPECIFICATIONS<br>ARE THE PROPERTY OF EDAC INC.,AND<br>SHALL NOT BE REPRODUCED,OR COPIED<br>OR USED AS THE BASIS FOR THE | SCALE: (IN C.A.D. 1:1)               | SHEET 1 OF       | 2     |
|                                        |                                                                                                                                             | DRAWING NUMBER: 629-47W              | 1240-7TB         | ISSUE |
| YOUR CONNECTION TO QUALITY & SERVICE   | MANUFACTURE OR SALE OF APPARATUS<br>WITHOUT WRITTEN PERMISSION.                                                                             | PART NUMBER: 629-47W                 | 1240-7TB         | 1     |