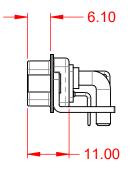

.XX ±0.13 .XXX ±0.05

|                                        |                                                                                                                                             | SW REFERENCE NO.: 629 COMBO ASSEMBLY |                  |       |
|----------------------------------------|---------------------------------------------------------------------------------------------------------------------------------------------|--------------------------------------|------------------|-------|
| COMBINATION                            | D-SUB                                                                                                                                       | DRAWN: C.B                           | DATE: JAN. 01/20 | 19    |
|                                        | CHECK                                                                                                                                       | CHECKED:                             | DATE:            |       |
| EDAC INC<br>TORONTO, ONTARIO<br>CANADA | THESE DRAWINGS AND SPECIFICATIONS<br>ARE THE PROPERTY OF EDAC INC.,AND<br>SHALL NOT BE REPRODUCED,OR COPIED<br>OR USED AS THE BASIS FOR THE | SCALE: (IN C.A.D. 1:1)               | SHEET 1 OF       | 2     |
|                                        |                                                                                                                                             | DRAWING NUMBER: 629-47W              | 1240-7TB         | ISSUE |
| YOUR CONNECTION TO QUALITY & SERVICE   | MANUFACTURE OR SALE OF APPARATUS<br>WITHOUT WRITTEN PERMISSION.                                                                             | PART NUMBER: 629-47W                 | 1240-7TB         | 1     |