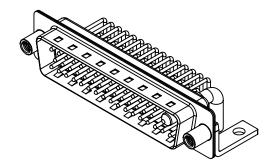

.XX ±0.13 .XXX ±0.05

|                                        |                                                                                                                                             | SW REFERENCE NO.: 629 COMBO ASSEMBLY |                  |       |
|----------------------------------------|---------------------------------------------------------------------------------------------------------------------------------------------|--------------------------------------|------------------|-------|
| COMBINATION                            | D-SUB                                                                                                                                       | DRAWN: C.B                           | DATE: JAN. 01/20 | 19    |
|                                        | CHECK                                                                                                                                       | CHECKED:                             | DATE:            |       |
| EDAC INC<br>TORONTO, ONTARIO<br>CANADA | THESE DRAWINGS AND SPECIFICATIONS<br>ARE THE PROPERTY OF EDAC INC.,AND<br>SHALL NOT BE REPRODUCED,OR COPIED<br>OR USED AS THE BASIS FOR THE | SCALE: (IN C.A.D. 1:1)               | SHEET 1 OF       | 2     |
|                                        |                                                                                                                                             | DRAWING NUMBER: 629-47W              | 1240-7TB         | ISSUE |
| YOUR CONNECTION TO QUALITY & SERVICE   | MANUFACTURE OR SALE OF APPARATUS<br>WITHOUT WRITTEN PERMISSION.                                                                             | PART NUMBER: 629-47W                 | 1240-7TB         | 1     |