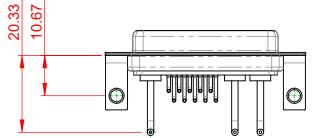

**INSULATOR RESISTANCE:** DIELECTRIC WITHSTANDING VOLTAGE:

|  | COMBINATION D-SUB                                                              |                                                                                                                                                                                                                | SW REFERENCE NO.: 630 COMBO ASSEMBLY |                  |       |
|--|--------------------------------------------------------------------------------|----------------------------------------------------------------------------------------------------------------------------------------------------------------------------------------------------------------|--------------------------------------|------------------|-------|
|  |                                                                                |                                                                                                                                                                                                                | DRAWN: C.B                           | DATE: JAN. 01/20 | 19    |
|  |                                                                                |                                                                                                                                                                                                                | CHECKED:                             | DATE:            |       |
|  | EDAC INC<br>TORONTO, ONTARIO<br>CANADA<br>YOUR CONNECTION TO QUALITY & SERVICE | THESE DRAWINGS AND SPECIFICATIONS<br>ARE THE PROPERTY OF EDAC INC.,AND<br>SHALL NOT BE REPRODUCED,OR COPIED<br>OR USED AS THE BASIS FOR THE<br>MANUFACTURE OR SALE OF APPARATUS<br>WITHOUT WRITTEN PERMISSION. | SCALE: (IN C.A.D. 1:1)               | SHEET 1 OF       | 2     |
|  |                                                                                |                                                                                                                                                                                                                | DRAWING NUMBER: 630-13W3250-1T4      |                  | ISSUE |
|  |                                                                                |                                                                                                                                                                                                                | PART NUMBER: 630-13W                 | 3250-1T4         | 1     |