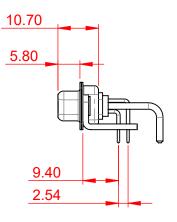

**INSULATOR RESISTANCE:** DIELECTRIC WITHSTANDING VOLTAGE:

|  | COMBINATION D-SUB                                                              |                                                                                                                                                                                                                | SW REFERENCE NO.: 630 COMBO ASSEMBLY |                  |       |
|--|--------------------------------------------------------------------------------|----------------------------------------------------------------------------------------------------------------------------------------------------------------------------------------------------------------|--------------------------------------|------------------|-------|
|  |                                                                                |                                                                                                                                                                                                                | DRAWN: C.B                           | DATE: JAN. 01/20 | 19    |
|  |                                                                                |                                                                                                                                                                                                                | CHECKED:                             | DATE:            |       |
|  | EDAC INC<br>TORONTO, ONTARIO<br>CANADA<br>YOUR CONNECTION TO QUALITY & SERVICE | THESE DRAWINGS AND SPECIFICATIONS<br>ARE THE PROPERTY OF EDAC INC.,AND<br>SHALL NOT BE REPRODUCED,OR COPIED<br>OR USED AS THE BASIS FOR THE<br>MANUFACTURE OR SALE OF APPARATUS<br>WITHOUT WRITTEN PERMISSION. | SCALE: (IN C.A.D. 1:1)               | SHEET 1 OF       | 2     |
|  |                                                                                |                                                                                                                                                                                                                | DRAWING NUMBER: 630-13W3250-1T4      |                  | ISSUE |
|  |                                                                                |                                                                                                                                                                                                                | PART NUMBER: 630-13W                 | 3250-1T4         | 1     |