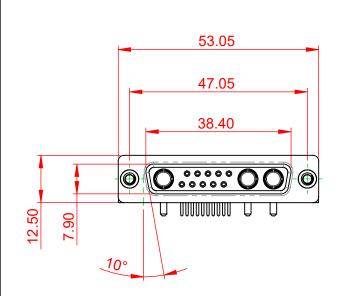

**INSULATOR RESISTANCE:** DIELECTRIC WITHSTANDING VOLTAGE:

|  | COMBINATION D-SUB                                                              |                                                                                                                                                                                                                | SW REFERENCE NO.: 630 COMBO ASSEMBLY |                  |       |
|--|--------------------------------------------------------------------------------|----------------------------------------------------------------------------------------------------------------------------------------------------------------------------------------------------------------|--------------------------------------|------------------|-------|
|  |                                                                                |                                                                                                                                                                                                                | DRAWN: C.B                           | DATE: JAN. 01/20 | 19    |
|  |                                                                                |                                                                                                                                                                                                                | CHECKED:                             | DATE:            |       |
|  | EDAC INC<br>TORONTO, ONTARIO<br>CANADA<br>YOUR CONNECTION TO QUALITY & SERVICE | THESE DRAWINGS AND SPECIFICATIONS<br>ARE THE PROPERTY OF EDAC INC.,AND<br>SHALL NOT BE REPRODUCED,OR COPIED<br>OR USED AS THE BASIS FOR THE<br>MANUFACTURE OR SALE OF APPARATUS<br>WITHOUT WRITTEN PERMISSION. | SCALE: (IN C.A.D. 1:1)               | SHEET 1 OF       | 2     |
|  |                                                                                |                                                                                                                                                                                                                | DRAWING NUMBER: 630-13W3250-1T4      |                  | ISSUE |
|  |                                                                                |                                                                                                                                                                                                                | PART NUMBER: 630-13W                 | 3250-1T4         | 1     |