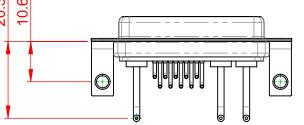

**INSULATOR RESISTANCE:** DIELECTRIC WITHSTANDING VOLTAGE:

|  | COMBINATION D-SUB                                                              |                                                                                                                                                                                                                | SW REFERENCE NO.: 630 COMBO ASSEMBLY |                  |       |
|--|--------------------------------------------------------------------------------|----------------------------------------------------------------------------------------------------------------------------------------------------------------------------------------------------------------|--------------------------------------|------------------|-------|
|  |                                                                                |                                                                                                                                                                                                                | DRAWN: C.B                           | DATE: JAN. 01/20 | 19    |
|  |                                                                                |                                                                                                                                                                                                                | CHECKED:                             | DATE:            |       |
|  | EDAC INC<br>TORONTO, ONTARIO<br>CANADA<br>YOUR CONNECTION TO QUALITY & SERVICE | THESE DRAWINGS AND SPECIFICATIONS<br>ARE THE PROPERTY OF EDAC INC.,AND<br>SHALL NOT BE REPRODUCED,OR COPIED<br>OR USED AS THE BASIS FOR THE<br>MANUFACTURE OR SALE OF APPARATUS<br>WITHOUT WRITTEN PERMISSION. | SCALE: (IN C.A.D. 1:1)               | SHEET 1 OF       | 2     |
|  |                                                                                |                                                                                                                                                                                                                | DRAWING NUMBER: 630-13W3250-1T4      |                  | ISSUE |
|  |                                                                                |                                                                                                                                                                                                                | PART NUMBER: 630-13W                 | 3250-1T4         | 1     |