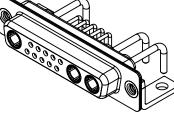

**INSULATOR RESISTANCE:** DIELECTRIC WITHSTANDING VOLTAGE:

|  | COMBINATION D-SUB                                                              |                                                                                                                                                                                                                | SW REFERENCE NO.: 630 COMBO ASSEMBLY |                  |       |
|--|--------------------------------------------------------------------------------|----------------------------------------------------------------------------------------------------------------------------------------------------------------------------------------------------------------|--------------------------------------|------------------|-------|
|  |                                                                                |                                                                                                                                                                                                                | DRAWN: C.B                           | DATE: JAN. 01/20 | 19    |
|  |                                                                                |                                                                                                                                                                                                                | CHECKED:                             | DATE:            |       |
|  | EDAC INC<br>TORONTO, ONTARIO<br>CANADA<br>YOUR CONNECTION TO QUALITY & SERVICE | THESE DRAWINGS AND SPECIFICATIONS<br>ARE THE PROPERTY OF EDAC INC.,AND<br>SHALL NOT BE REPRODUCED,OR COPIED<br>OR USED AS THE BASIS FOR THE<br>MANUFACTURE OR SALE OF APPARATUS<br>WITHOUT WRITTEN PERMISSION. | SCALE: (IN C.A.D. 1:1)               | SHEET 1 OF       | 2     |
|  |                                                                                |                                                                                                                                                                                                                | DRAWING NUMBER: 630-13W3250-1T4      |                  | ISSUE |
|  |                                                                                |                                                                                                                                                                                                                | PART NUMBER: 630-13W                 | 3250-1T4         | 1     |