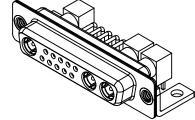

(IF PRESENT) SIGNAL CONTACT CURRENT RATING: 5A PER CONTACT SIGNAL CONTACT RESISTANCE:  $10m\Omega$  MAX.

**INSULATOR RESISTANCE:** DIELECTRIC WITHSTANDING VOLTAGE:

.XX ±0.13

.XXX ±0.05

|                                                                                |                                                                                                                                                                                                                |                                 | SW REFERENCE NO.: 630 COMBO ASSEMBLY |       |  |
|--------------------------------------------------------------------------------|----------------------------------------------------------------------------------------------------------------------------------------------------------------------------------------------------------------|---------------------------------|--------------------------------------|-------|--|
| COMBINATION D-SUB                                                              |                                                                                                                                                                                                                | DRAWN: C.B                      | DATE: JAN. 01/2019                   |       |  |
|                                                                                |                                                                                                                                                                                                                | CHECKED:                        | DATE:                                |       |  |
| EDAG INC<br>TORONTO, ONTARIO<br>CANADA<br>YOUR CONNECTION TO QUALITY & SERVICE | THESE DRAWINGS AND SPECIFICATIONS<br>ARE THE PROPERTY OF EDAC INC.,AND<br>SHALL NOT BE REPRODUCED,OR COPIED<br>OR USED AS THE BASIS FOR THE<br>MANUFACTURE OR SALE OF APPARATUS<br>WITHOUT WRITTEN PERMISSION. | SCALE: (IN C.A.D. 1:1)          | SHEET 1 OF                           | 2     |  |
|                                                                                |                                                                                                                                                                                                                | DRAWING NUMBER: 630-13W3640-7NC |                                      | ISSUE |  |
|                                                                                |                                                                                                                                                                                                                | PART NUMBER: 630-13W3640-7NC    |                                      | 1     |  |