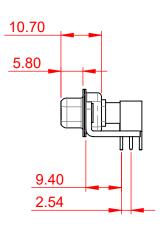

(IF PRESENT) SIGNAL CONTACT CURRENT RATING: 5A PER CONTACT SIGNAL CONTACT RESISTANCE:  $10m\Omega$  MAX.

**INSULATOR RESISTANCE:** DIELECTRIC WITHSTANDING VOLTAGE:

.XX ±0.13

.XXX ±0.05

|                                                                                |                                                                                                                                                                                                                |                                 | SW REFERENCE NO.: 630 COMBO ASSEMBLY |       |  |
|--------------------------------------------------------------------------------|----------------------------------------------------------------------------------------------------------------------------------------------------------------------------------------------------------------|---------------------------------|--------------------------------------|-------|--|
| COMBINATION D-SUB                                                              |                                                                                                                                                                                                                | DRAWN: C.B                      | DATE: JAN. 01/2019                   |       |  |
|                                                                                |                                                                                                                                                                                                                | CHECKED:                        | DATE:                                |       |  |
| EDAG INC<br>TORONTO, ONTARIO<br>CANADA<br>YOUR CONNECTION TO QUALITY & SERVICE | THESE DRAWINGS AND SPECIFICATIONS<br>ARE THE PROPERTY OF EDAC INC.,AND<br>SHALL NOT BE REPRODUCED,OR COPIED<br>OR USED AS THE BASIS FOR THE<br>MANUFACTURE OR SALE OF APPARATUS<br>WITHOUT WRITTEN PERMISSION. | SCALE: (IN C.A.D. 1:1)          | SHEET 1 OF                           | 2     |  |
|                                                                                |                                                                                                                                                                                                                | DRAWING NUMBER: 630-13W3640-7NC |                                      | ISSUE |  |
|                                                                                |                                                                                                                                                                                                                | PART NUMBER: 630-13W3640-7NC    |                                      | 1     |  |