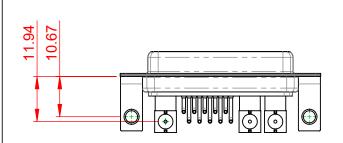

(IF PRESENT) SIGNAL CONTACT CURRENT RATING: 5A PER CONTACT SIGNAL CONTACT RESISTANCE:  $10m\Omega$  MAX.

**INSULATOR RESISTANCE:** DIELECTRIC WITHSTANDING VOLTAGE:

.XX ±0.13

.XXX ±0.05

|                                                                                |                                                                                                                                                                                                                |                                 | SW REFERENCE NO.: 630 COMBO ASSEMBLY |       |  |
|--------------------------------------------------------------------------------|----------------------------------------------------------------------------------------------------------------------------------------------------------------------------------------------------------------|---------------------------------|--------------------------------------|-------|--|
| COMBINATION D-SUB                                                              |                                                                                                                                                                                                                | DRAWN: C.B                      | DATE: JAN. 01/2019                   |       |  |
|                                                                                |                                                                                                                                                                                                                | CHECKED:                        | DATE:                                |       |  |
| EDAG INC<br>TORONTO, ONTARIO<br>CANADA<br>YOUR CONNECTION TO QUALITY & SERVICE | THESE DRAWINGS AND SPECIFICATIONS<br>ARE THE PROPERTY OF EDAC INC.,AND<br>SHALL NOT BE REPRODUCED,OR COPIED<br>OR USED AS THE BASIS FOR THE<br>MANUFACTURE OR SALE OF APPARATUS<br>WITHOUT WRITTEN PERMISSION. | SCALE: (IN C.A.D. 1:1)          | SHEET 1 OF                           | 2     |  |
|                                                                                |                                                                                                                                                                                                                | DRAWING NUMBER: 630-13W3640-7NC |                                      | ISSUE |  |
|                                                                                |                                                                                                                                                                                                                | PART NUMBER: 630-13W3640-7NC    |                                      | 1     |  |