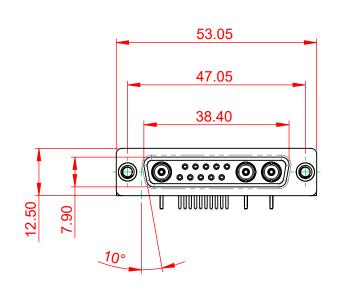

(IF PRESENT) SIGNAL CONTACT CURRENT RATING: 5A PER CONTACT SIGNAL CONTACT RESISTANCE:  $10m\Omega$  MAX.

**INSULATOR RESISTANCE:** DIELECTRIC WITHSTANDING VOLTAGE:

.XX ±0.13

.XXX ±0.05

|                                                                                |                                                                                                                                                                                                                |                                 | SW REFERENCE NO.: 630 COMBO ASSEMBLY |       |  |
|--------------------------------------------------------------------------------|----------------------------------------------------------------------------------------------------------------------------------------------------------------------------------------------------------------|---------------------------------|--------------------------------------|-------|--|
| COMBINATION D-SUB                                                              |                                                                                                                                                                                                                | DRAWN: C.B                      | DATE: JAN. 01/2019                   |       |  |
|                                                                                |                                                                                                                                                                                                                | CHECKED:                        | DATE:                                |       |  |
| EDAG INC<br>TORONTO, ONTARIO<br>CANADA<br>YOUR CONNECTION TO QUALITY & SERVICE | THESE DRAWINGS AND SPECIFICATIONS<br>ARE THE PROPERTY OF EDAC INC.,AND<br>SHALL NOT BE REPRODUCED,OR COPIED<br>OR USED AS THE BASIS FOR THE<br>MANUFACTURE OR SALE OF APPARATUS<br>WITHOUT WRITTEN PERMISSION. | SCALE: (IN C.A.D. 1:1)          | SHEET 1 OF                           | 2     |  |
|                                                                                |                                                                                                                                                                                                                | DRAWING NUMBER: 630-13W3640-7NC |                                      | ISSUE |  |
|                                                                                |                                                                                                                                                                                                                | PART NUMBER: 630-13W3640-7NC    |                                      | 1     |  |