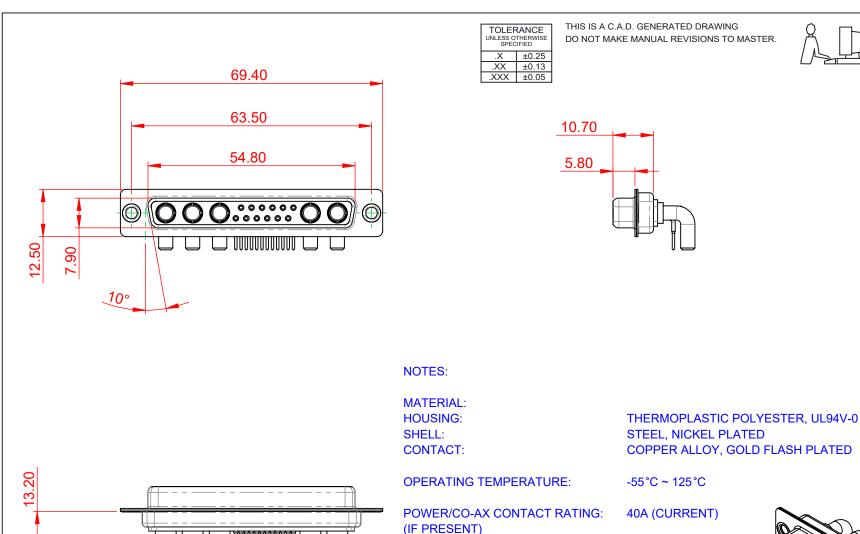

SIGNAL CONTACT RESISTANCE:

**INSULATOR RESISTANCE:** 

WITHSTANDING VOLTAGE:

DIELECTRIC

|  |                                                                                |                                                                                                                                                                                                                | SW REFERENCE NO.: 630 COMBO ASSEMBLY |                  |       |
|--|--------------------------------------------------------------------------------|----------------------------------------------------------------------------------------------------------------------------------------------------------------------------------------------------------------|--------------------------------------|------------------|-------|
|  |                                                                                |                                                                                                                                                                                                                | DRAWN: C.B                           | DATE: JAN. 01/20 | 19    |
|  |                                                                                |                                                                                                                                                                                                                | CHECKED:                             | DATE:            |       |
|  | EDAC INC<br>TORONTO, ONTARIO<br>CANADA<br>YOUR CONNECTION TO QUALITY & SERVICE | THESE DRAWINGS AND SPECIFICATIONS<br>ARE THE PROPERTY OF EDAC INC.,AND<br>SHALL NOT BE REPRODUCED,OR COPIED<br>OR USED AS THE BASIS FOR THE<br>MANUFACTURE OR SALE OF APPARATUS<br>WITHOUT WRITTEN PERMISSION. | SCALE: (IN C.A.D. 1:1)               | SHEET 1 OF       | 2     |
|  |                                                                                |                                                                                                                                                                                                                | DRAWING NUMBER: 630-17W              | 5240-4N1         | ISSUE |
|  |                                                                                |                                                                                                                                                                                                                | PART NUMBER: 630-17W                 | 5240-4N1         | 1     |

COMPLIANT

THIS SERIES FULLY CONFORMS TO THE EUROPEAN UNION DIRECTIVES 2011/65/EU FOR RoHS COMPLIANCY.

| REFERENCE NO.: 630 C         | OMBO ASSEMBLY    |    |  |  |  |
|------------------------------|------------------|----|--|--|--|
| WN: C.B                      | DATE: JAN. 01/20 | 19 |  |  |  |
| ECKED:                       | DATE:            |    |  |  |  |
| ALE: (IN C.A.D. 1:1)         | SHEET 1 OF       | 2  |  |  |  |
| WING NUMBER: 630-17W5240-4N1 |                  |    |  |  |  |
|                              |                  |    |  |  |  |