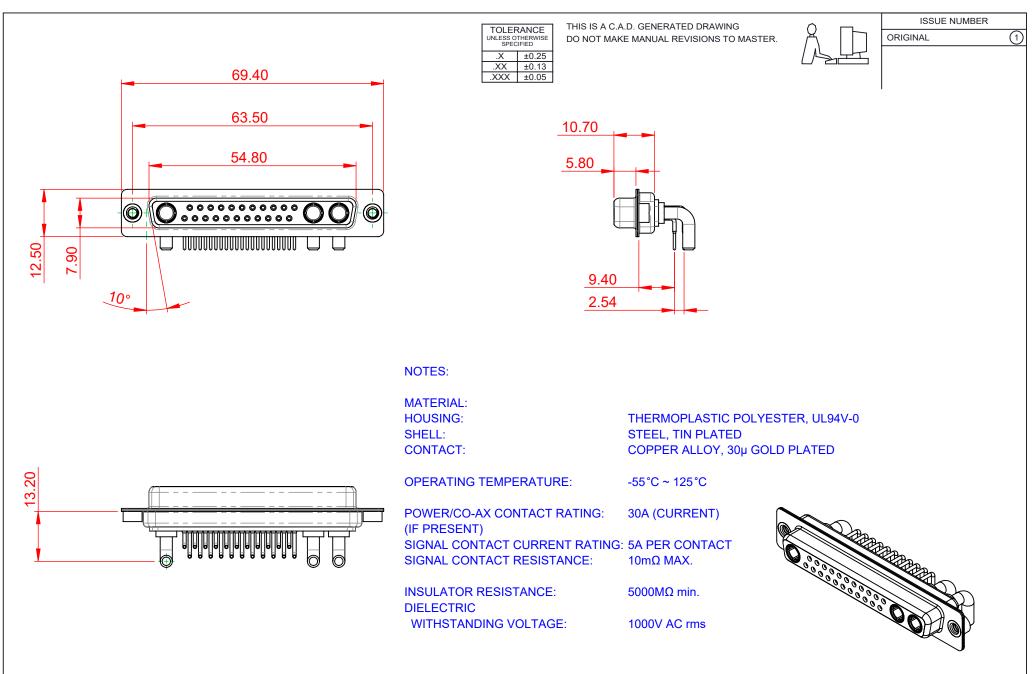

| COMBINATION D-SUB                                                              |                                                                                                                                                                                                                | SW REFERENCE NO.: 630 COMBO ASSEMBLY |                  |       |
|--------------------------------------------------------------------------------|----------------------------------------------------------------------------------------------------------------------------------------------------------------------------------------------------------------|--------------------------------------|------------------|-------|
|                                                                                |                                                                                                                                                                                                                | DRAWN: C.B                           | DATE: JAN. 01/20 | 19    |
|                                                                                |                                                                                                                                                                                                                | CHECKED:                             | DATE:            |       |
| EDAC INC<br>TORONTO, ONTARIO<br>CANADA<br>YOUR CONNECTION TO QUALITY & SERVICE | THESE DRAWINGS AND SPECIFICATIONS<br>ARE THE PROPERTY OF EDAC INC.,AND<br>SHALL NOT BE REPRODUCED,OR COPIED<br>OR USED AS THE BASIS FOR THE<br>MANUFACTURE OR SALE OF APPARATUS<br>WITHOUT WRITTEN PERMISSION. | SCALE: (IN C.A.D. 1:1)               | SHEET 1 OF       | 2     |
|                                                                                |                                                                                                                                                                                                                | DRAWING NUMBER: 630-25W3640-3T2      |                  | ISSUE |
|                                                                                |                                                                                                                                                                                                                | PART NUMBER: 630-25W                 | 3640-3T2         | 1     |