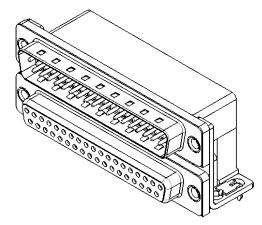

THIS IS A C.A.D. GENERATED DRAWING DO NOT MAKE MANUAL REVISIONS TO MASTER.

**ISSUE NUMBER** (1)

NOTES:

19.6

MATERIAL:

HOUSING: THERMOPLASTIC POLYESTER, UL94V-0, **BLACK IN COLOUR** SHELL: STEEL, NICKEL PLATED CONTACT: COPPER ALLOY, GOLD FLASH PLATING

OPERATING TEMPERATURE: -55°C ~ 85°C

**CURRENT RATING: 3A PER CONTACT** CONTACT RESISTANCE:  $25m\Omega$  MAX. INSULATOR RESISTANCE: 5000MΩ min. DIELECTRIC WITHSTANDING VOLTAGE: 1000V AC rms

| 663 SERIES D-SUB CONNECTOR                                                     |                                                                                                                                                                                                                | SW REFERENCE NO.: 663 ASSEMBLY  |                  |       |
|--------------------------------------------------------------------------------|----------------------------------------------------------------------------------------------------------------------------------------------------------------------------------------------------------------|---------------------------------|------------------|-------|
|                                                                                |                                                                                                                                                                                                                | DRAWN: C.B                      | DATE: AUG. 01/20 | 018   |
|                                                                                |                                                                                                                                                                                                                | CHECKED:                        | DATE:            |       |
| EDAC INC<br>TORONTO, ONTARIO<br>CANADA<br>YOUR CONNECTION TO QUALITY & SERVICE | THESE DRAWINGS AND SPECIFICATIONS<br>ARE THE PROPERTY OF EDAC INC.,AND<br>SHALL NOT BE REPRODUCED,OR COPIED<br>OR USED AS THE BASIS FOR THE<br>MANUFACTURE OR SALE OF APPARATUS<br>WITHOUT WRITTEN PERMISSION. | SCALE: (IN C.A.D. 1:1)          | SHEET 1 OF       | 1     |
|                                                                                |                                                                                                                                                                                                                | DRAWING NUMBER: 663-037-264-044 |                  | ISSUE |
|                                                                                |                                                                                                                                                                                                                | PART NUMBER: 663-037-2          | 264-044          | 1     |

THIS SERIES FULLY CONFORMS TO THE EUROPEAN UNION DIRECTIVES 2011/65/EU FOR RoHS COMPLIANCY.