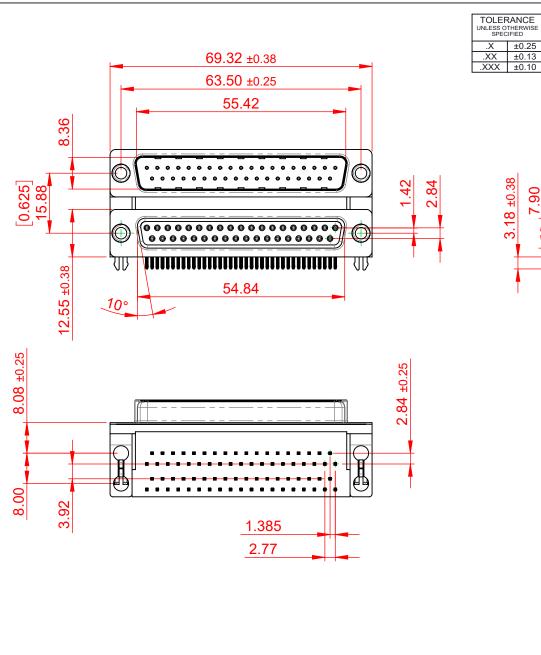

THIS IS A C.A.D. GENERATED DRAWING DO NOT MAKE MANUAL REVISIONS TO MASTER.

**ISSUE NUMBER** (1)

NOTES:

19.6

MATERIAL:

HOUSING: THERMOPLASTIC POLYESTER, UL94V-0, **BLACK IN COLOUR** SHELL: STEEL, NICKEL PLATED CONTACT: COPPER ALLOY, GOLD FLASH PLATING

OPERATING TEMPERATURE: -55°C ~ 85°C

**CURRENT RATING: 3A PER CONTACT** CONTACT RESISTANCE:  $25m\Omega$  MAX. INSULATOR RESISTANCE: 5000MΩ min. DIELECTRIC WITHSTANDING VOLTAGE: 1000V AC rms

| 663 SERIES D-SUB CONNECTOR                                                     |                                                                                                                                                                                                                | SW REFERENCE NO.: 663 ASSEMBLY  |                  |       |
|--------------------------------------------------------------------------------|----------------------------------------------------------------------------------------------------------------------------------------------------------------------------------------------------------------|---------------------------------|------------------|-------|
|                                                                                |                                                                                                                                                                                                                | DRAWN: C.B                      | DATE: AUG. 01/20 | 018   |
|                                                                                |                                                                                                                                                                                                                | CHECKED:                        | DATE:            |       |
| EDAC INC<br>TORONTO, ONTARIO<br>CANADA<br>YOUR CONNECTION TO QUALITY & SERVICE | THESE DRAWINGS AND SPECIFICATIONS<br>ARE THE PROPERTY OF EDAC INC.,AND<br>SHALL NOT BE REPRODUCED,OR COPIED<br>OR USED AS THE BASIS FOR THE<br>MANUFACTURE OR SALE OF APPARATUS<br>WITHOUT WRITTEN PERMISSION. | SCALE: (IN C.A.D. 1:1)          | SHEET 1 OF       | 1     |
|                                                                                |                                                                                                                                                                                                                | DRAWING NUMBER: 663-037-264-044 |                  | ISSUE |
|                                                                                |                                                                                                                                                                                                                | PART NUMBER: 663-037-2          | 264-044          | 1     |

THIS SERIES FULLY CONFORMS TO THE EUROPEAN UNION DIRECTIVES 2011/65/EU FOR RoHS COMPLIANCY.