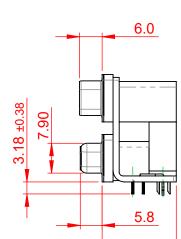

THIS IS A C.A.D. GENERATED DRAWING DO NOT MAKE MANUAL REVISIONS TO MASTER.

**ISSUE NUMBER** (1)

NOTES:

19.6

MATERIAL:

HOUSING: THERMOPLASTIC POLYESTER, UL94V-0, **BLACK IN COLOUR** SHELL: STEEL, NICKEL PLATED CONTACT: COPPER ALLOY, GOLD FLASH PLATING

OPERATING TEMPERATURE: -55°C ~ 85°C

**CURRENT RATING: 3A PER CONTACT** CONTACT RESISTANCE:  $25m\Omega$  MAX. INSULATOR RESISTANCE: 5000MΩ min. DIELECTRIC WITHSTANDING VOLTAGE: 1000V AC rms

| 663 SERIES D-SUB CONNECTOR                                                     |                                                                                                                                                                                                                | SW REFERENCE NO.: 663 ASSEMBLY  |                  |       |
|--------------------------------------------------------------------------------|----------------------------------------------------------------------------------------------------------------------------------------------------------------------------------------------------------------|---------------------------------|------------------|-------|
|                                                                                |                                                                                                                                                                                                                | DRAWN: C.B                      | DATE: AUG. 01/20 | 018   |
|                                                                                |                                                                                                                                                                                                                | CHECKED:                        | DATE:            |       |
| EDAC INC<br>TORONTO, ONTARIO<br>CANADA<br>YOUR CONNECTION TO QUALITY & SERVICE | THESE DRAWINGS AND SPECIFICATIONS<br>ARE THE PROPERTY OF EDAC INC.,AND<br>SHALL NOT BE REPRODUCED,OR COPIED<br>OR USED AS THE BASIS FOR THE<br>MANUFACTURE OR SALE OF APPARATUS<br>WITHOUT WRITTEN PERMISSION. | SCALE: (IN C.A.D. 1:1)          | SHEET 1 OF       | 1     |
|                                                                                |                                                                                                                                                                                                                | DRAWING NUMBER: 663-037-264-044 |                  | ISSUE |
|                                                                                |                                                                                                                                                                                                                | PART NUMBER: 663-037-2          | 264-044          | 1     |

THIS SERIES FULLY CONFORMS TO THE EUROPEAN UNION DIRECTIVES 2011/65/EU FOR RoHS COMPLIANCY.