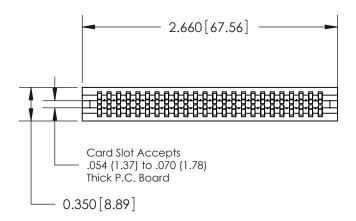

DATE: MAY 04/09

SHEET 1 OF 2

**ISSUE** 

DATE:

745 Series Ultra-Mate Card Edge Connector - Press Fit
Part Number: 745-048-522-206

EDAC INC
TORONTO, ONTARIO
CANADA
YOUR CONNECTION TO QUALITY & SERVICE

TORONTO ON TORONTO ON THE BASIS FOR THE MANUFACTURE OR SALE OF APPARATUS WITHOUT WRITTEN PERMISSION.