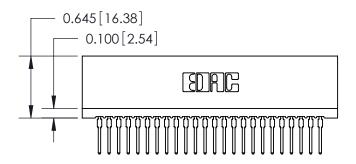

THIS IS A C.A.D. GENERATED DRAWING DO NOT MAKE MANUAL REVISIONS TO MASTER.

ISSUE NUMBER

ORIGINAL

Contact Information
522-P.C. Tail, Regular Point - Tail LG.=.375(9.53)
.100" (2.54mm) Contact Spacing x .200" (5.08mm) Row Spacing