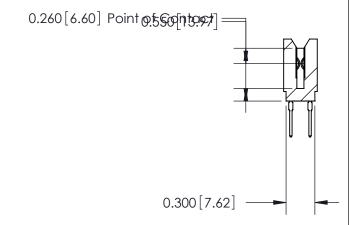

THIS IS A C.A.D. GENERATED DRAWING DO NOT MAKE MANUAL REVISIONS TO MASTER.

ISSUE NUMBER

ORIGINAL

Contact Information
522-P.C. Tail, Regular Point - Tail LG.=.375(9.53)
.100" (2.54mm) Contact Spacing x .200" (5.08mm) Row Spacing