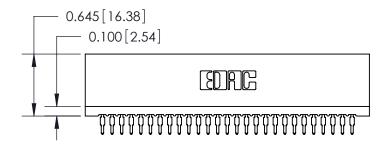

ORIGINAL

745-ENG MASTER

DATE: MAY 04/09

SHEET 1 OF 2

ISSUE

DATE:

Contact Information
520-P.C. Tail, Regular Point - Tail LG.=.190(4.83)
.100" (2.54mm) Contact Spacing x .200" (5.08mm) Row Spacing

|  | 745 Series Ultra-Mate Card Edge Connector - Press Fit Part Number: 745-054-520-206 |                                                                                                                                                                                                   | ACAD REFERENCE NO. |   |
|--|------------------------------------------------------------------------------------|---------------------------------------------------------------------------------------------------------------------------------------------------------------------------------------------------|--------------------|---|
|  |                                                                                    |                                                                                                                                                                                                   | DRAWN: J.LEE       |   |
|  |                                                                                    |                                                                                                                                                                                                   | CHECKED:           | С |
|  | EDAC INC TORONTO, ONTARIO CANADA YOUR CONNECTION TO QUALITY & SERVICE              | THESE DRAWINGS AND SPECIFICATIONS ARE THE PROPERTY OF EDAC INC., AND SHALL NOT BE REPRODUCED, OR COPIED OR USED AS THE BASIS FOR THE MANUFACTURE OR SALE OF APPARATUS WITHOLIT WRITTEN PERMISSION | SCALE:             | 5 |
|  |                                                                                    |                                                                                                                                                                                                   | DRAWING NUMBER     |   |
|  |                                                                                    |                                                                                                                                                                                                   | 745-ENG MASTEI     | 7 |
|  |                                                                                    | WITHOUT WITH ENTIRE ENTIRE CONT.                                                                                                                                                                  |                    |   |