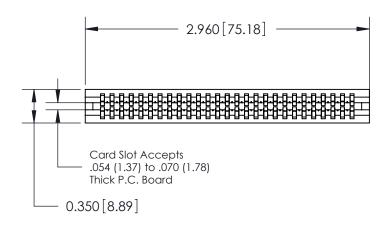

ORIGINAL

745-ENG MASTER

DATE: MAY 04/09

SHEET 1 OF 2

ISSUE

DATE:

Contact Information
520-P.C. Tail, Regular Point - Tail LG.=.190(4.83)
.100" (2.54mm) Contact Spacing x .200" (5.08mm) Row Spacing

|  | 745 Series Ultra-Mate Card Edge Connector - Press Fit Part Number: 745-054-520-206 |                                                                                                                                                                                                   | ACAD REFERENCE NO. |   |
|--|------------------------------------------------------------------------------------|---------------------------------------------------------------------------------------------------------------------------------------------------------------------------------------------------|--------------------|---|
|  |                                                                                    |                                                                                                                                                                                                   | DRAWN: J.LEE       |   |
|  |                                                                                    |                                                                                                                                                                                                   | CHECKED:           | С |
|  | EDAC INC TORONTO, ONTARIO CANADA YOUR CONNECTION TO QUALITY & SERVICE              | THESE DRAWINGS AND SPECIFICATIONS ARE THE PROPERTY OF EDAC INC., AND SHALL NOT BE REPRODUCED, OR COPIED OR USED AS THE BASIS FOR THE MANUFACTURE OR SALE OF APPARATUS WITHOLIT WRITTEN PERMISSION | SCALE:             | 5 |
|  |                                                                                    |                                                                                                                                                                                                   | DRAWING NUMBER     |   |
|  |                                                                                    |                                                                                                                                                                                                   | 745-ENG MASTEI     | 7 |
|  |                                                                                    | WITHOUT WITH ENTIRE ENTIRE CONT.                                                                                                                                                                  |                    |   |