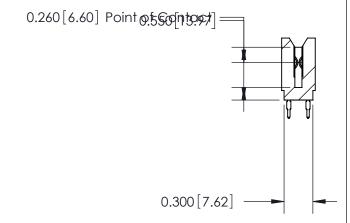

ORIGINAL

745-ENG MASTER

DATE: MAY 04/09

SHEET 1 OF 2

ISSUE

DATE:

Contact Information
520-P.C. Tail, Regular Point - Tail LG.=.190(4.83)
.100" (2.54mm) Contact Spacing x .200" (5.08mm) Row Spacing

|  | 745 Series Ultra-Mate Card Edge Connector - Press Fit Part Number: 745-054-520-206 |                                                                                                                                                                                                   | ACAD REFERENCE NO. |   |
|--|------------------------------------------------------------------------------------|---------------------------------------------------------------------------------------------------------------------------------------------------------------------------------------------------|--------------------|---|
|  |                                                                                    |                                                                                                                                                                                                   | DRAWN: J.LEE       |   |
|  |                                                                                    |                                                                                                                                                                                                   | CHECKED:           | С |
|  | EDAC INC TORONTO, ONTARIO CANADA YOUR CONNECTION TO QUALITY & SERVICE              | THESE DRAWINGS AND SPECIFICATIONS ARE THE PROPERTY OF EDAC INC., AND SHALL NOT BE REPRODUCED, OR COPIED OR USED AS THE BASIS FOR THE MANUFACTURE OR SALE OF APPARATUS WITHOLIT WRITTEN PERMISSION | SCALE:             | 5 |
|  |                                                                                    |                                                                                                                                                                                                   | DRAWING NUMBER     |   |
|  |                                                                                    |                                                                                                                                                                                                   | 745-ENG MASTEI     | 7 |
|  |                                                                                    | WITHOUT WITH ENTIRE ENTIRE CONT.                                                                                                                                                                  |                    |   |