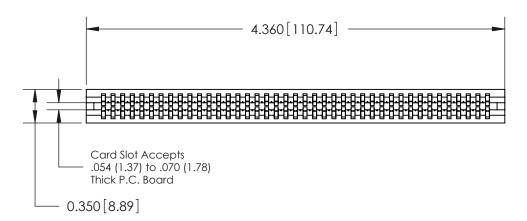

THIS IS A C.A.D. GENERATED DRAWING DO NOT MAKE MANUAL REVISIONS TO MASTER.

ISSUE NUMBER

ORIGINAL

Contact Information
525-P.C. Tail, High Point - Tail LG.=.190(4.83)
.100" (2.54mm) Contact Spacing x .200" (5.08mm) Row Spacing