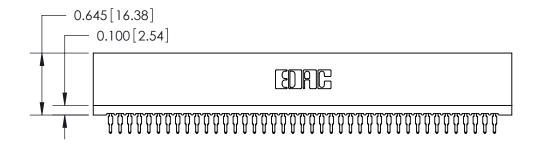

THIS IS A C.A.D. GENERATED DRAWING DO NOT MAKE MANUAL REVISIONS TO MASTER.

ISSUE NUMBER

ORIGINAL

Contact Information
525-P.C. Tail, High Point - Tail LG.=.190(4.83)
.100" (2.54mm) Contact Spacing x .200" (5.08mm) Row Spacing