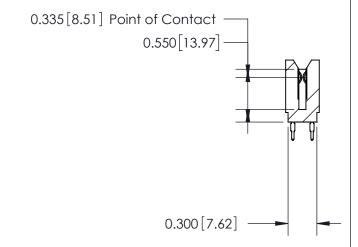

THIS IS A C.A.D. GENERATED DRAWING DO NOT MAKE MANUAL REVISIONS TO MASTER.

ISSUE NUMBER

ORIGINAL

Contact Information
525-P.C. Tail, High Point - Tail LG.=.190(4.83)
.100" (2.54mm) Contact Spacing x .200" (5.08mm) Row Spacing