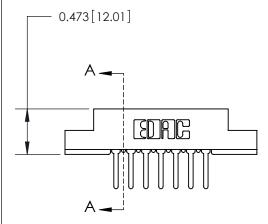

## **Contact Detail**

PC Tail .046x.013(1.17x0.33) - Tail LG=.358(9.09)

.156 [3.96] Contact Spacing x .200 [5.08] Row Spacing

**See Accompanying Page for:** 

**Contact Bend Details** 

**SECTION A-A** 

.095 [2.41] Point of Contact (Measured from bottom of Card Slot) Card Slot Accepts .054 [1.37] to .070 [1.78] Thick P.C. Board