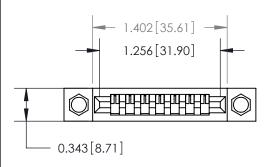

## **Mounting Option**

.156 (3.96) Dia. Mounting Holes

## **Contact Detail**

PC Tail .046x.013(1.17x0.33) - Tail LG=.358(9.09)

.156 [3.96] Contact Spacing x .200 [5.08] Row Spacing

**See Accompanying Page for:** 

**Contact Bend Details** 

**SECTION A-A** 

.095 [2.41] Point of Contact (Measured from bottom of Card Slot) Card Slot Accepts .054 [1.37] to .070 [1.78] Thick P.C. Board