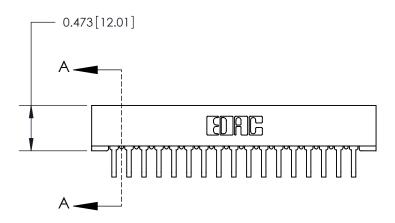

## **Contact Detail**

90 Degree Bend (Code 545 Contacts)

.156 [3.96] Contact Spacing x .200 [5.08] Row Spacing

SECTION A-A .095 [2.41] Point of Contact (Measured from bottom of Card Slot)

Card Slot Accepts .054 [1.37] to .070 [1.78] Thick P.C. Board