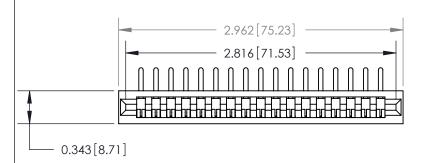

**See Accompanying Page for:** 

**Contact Bend Details** 

| 807/857                      | Series High Temp Card Edge Connector |  |
|------------------------------|--------------------------------------|--|
| Part Number: 807-017-558-101 |                                      |  |