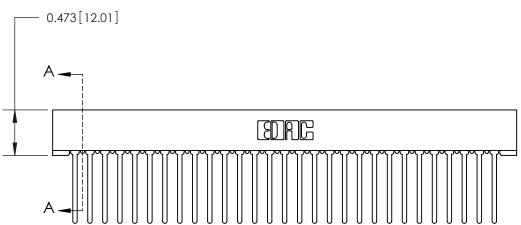

## **Contact Detail**

Wire Wrap .046x.013(1.17x0.33) - Tail LG=.708(17.98)

.156 [3.96] Contact Spacing x .200 [5.08] Row Spacing

**SECTION A-A** 

**See Accompanying Page for:** 

**Contact Bend Details** 

807/857 Series High Temp Card Edge Connector Part Number: 807-029-445-101