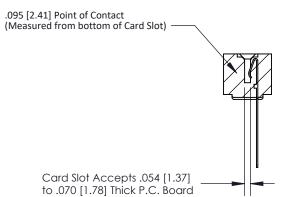

## **Contact Detail**

Wire Wrap .046x.013(1.17x0.33) - Tail LG=.708(17.98)

.156 [3.96] Contact Spacing x .200 [5.08] Row Spacing

**SECTION A-A** 

**See Accompanying Page for:** 

**Contact Bend Details** 

807/857 Series High Temp Card Edge Connector Part Number: 807-029-445-101