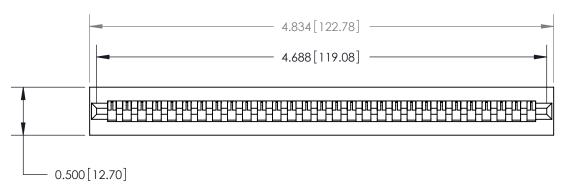

## **Contact Detail**

Wire Wrap .046x.013(1.17x0.33) - Tail LG=.708(17.98)

.156 [3.96] Contact Spacing x .200 [5.08] Row Spacing

**SECTION A-A** 

**See Accompanying Page for:** 

**Contact Bend Details** 

807/857 Series High Temp Card Edge Connector Part Number: 807-029-445-101