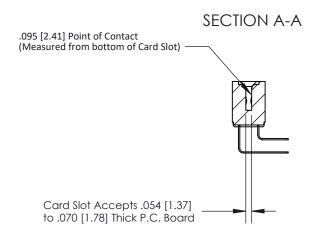

**Mounting Option** 

.128 (3.25) Dia. Mounting Holes

## **Contact Detail**

90 Degree Bend (Code 522 and 540 Contacts)

.156 [3.96] Contact Spacing x .200 [5.08] Row Spacing



THIS IS A C.A.D. GENERATED DRAWING



SSUE NUMBER

ORIGINAL



## Part Number: 807-030-558-202

EDAC INC TORONTO, ONTARIO

807/857 Series High Temp Card Edge Connector

YOUR CONNECTION TO QUALITY & SERVICE

THESE DRAWINGS AND SPECIFICATIONS
ARE THE PROPERTY OF EDAC INC.,AND
SHALL NOT BE REPRODUCED,OR COPIEI
OR USED AS THE BASIS FOR THE
MANUFACTURE OR SALE OF APPARATUS

CHECKED: DATE:

SCALE: NTS SHEET 1 OF 2

DRAWING NUMBER ISSUE

807 ENG MASTER

DATE: AUG. 11/09

807 Assembly

J.LEE

See Accompanying Page for:

Contact Bend Details