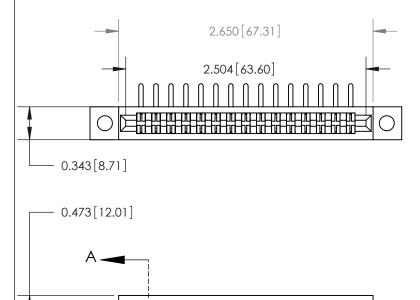

**Mounting Option** 

.128 (3.25) Dia. Mounting Holes

## **Contact Detail**

90 Degree Bend (Code 522 and 540 Contacts)

.156 [3.96] Contact Spacing x .200 [5.08] Row Spacing

THIS IS A C.A.D. GENERATED DRAWING

SSUE NUMBER

ORIGINAL