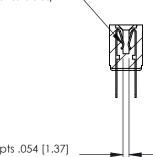

Card Slot Accepts .054 [1.37] to .070 [1.78] Thick P.C. Board

See Accompanying Page for:

**Contact Bend Details** 

807/857 Series High Temp Card Edge Connector Part Number: 807-048-400-207

| ACAD REFERENCE NO | . 807 ENG MASTER |
|-------------------|------------------|
| DRAWN: J.LEE      | DATE: AUG. 11/09 |
| CHECKED:          | DATE:            |
| SCALE: NTS        | SHEET 1 OF 2     |
| DRAWING NUMBER    | ISSUE            |