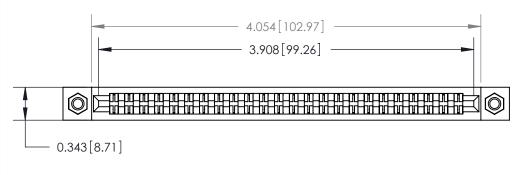

**Mounting Option** 

M3-0.5 Metric Threaded Inserts

Card Slot Accepts .054 [1.37] to .070 [1.78] Thick P.C. Board

See Accompanying Page for:

**Contact Bend Details** 

807/857 Series High Temp Card Edge Connector Part Number: 807-048-400-207

| ACAD REFERENCE NO | . 807 ENG MASTER |
|-------------------|------------------|
| DRAWN: J.LEE      | DATE: AUG. 11/09 |
| CHECKED:          | DATE:            |
| SCALE: NTS        | SHEET 1 OF 2     |
| DRAWING NUMBER    | ISSUE            |

807 Assembly