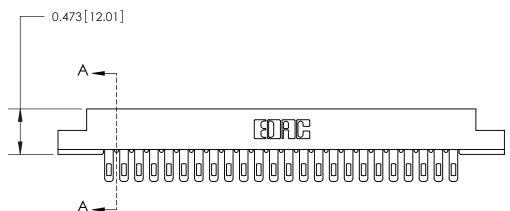

## **Contact Detail**

Wire Hole .087x.013(2.21x0.33) - Tail LG .282(7.16) .156 [3.96] Contact Spacing x .200 [5.08] Row Spacing

**SECTION A-A** 

.095 [2.41] Point of Contact (Measured from bottom of Card Slot)

Card Slot Accepts .054 [1.37] to .070 [1.78] Thick P.C. Board

See Accompanying Page for:

**Contact Bend Details** 

807/857 Series High Temp Card Edge Connector Part Number: 807-048-400-207

| ACAD REFERENCE NO | . 807 ENG MASTER |
|-------------------|------------------|
| DRAWN: J.LEE      | DATE: AUG. 11/09 |
| CHECKED:          | DATE:            |
| SCALE: NTS        | SHEET 1 OF 2     |
| DRAWING NUMBER    | ISSUE            |