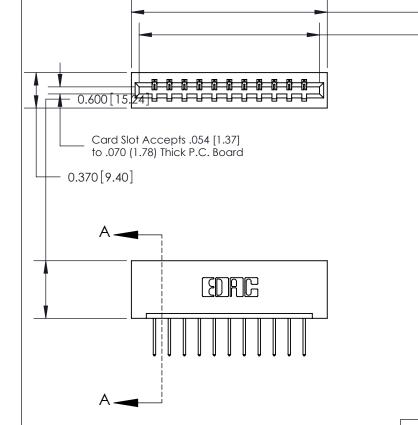

## **Contact Detail**

.156 [3.96] Contact Spacing x .200 [5.08] Row Spacing

THIS IS A C.A.D. GENERATED DRAWING DO NOT MAKE MANUAL REVISIONS TO MASTER.

ISSUE NUMBER

ORIGINAL

2.041 [51.84]

1.880 [47.75]

SECTION A-A 0.388 [9.86] Card Slot .160 [4.06] Point of Contact-

## **See Accompanying Page for:**

- **Bend Detail**
- **Mounting Options**

833 Series High Temp Card Edge Connector Part Number: 833-011-523-101

**EDAC INC** TORONTO, ONTARIO CANADA

THESE DRAWINGS AND SPECIFICATIONS ARE THE PROPERTY OF EDAC INC.,AND SHALL NOT BE REPRODUCED, OR COPIED OR USED AS THE BASIS FOR THE MANUFACTURE OR SALE OF APPARATUS WITHOUT WRITTEN PERMISSION.