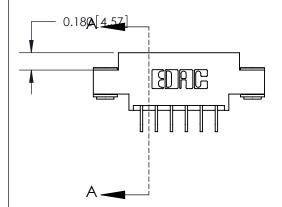

## **See Accompanying Page for:**

- **Bend Detail**
- **Mounting Options**

THIS IS A C.A.D. GENERATED DRAWING DO NOT MAKE MANUAL REVISIONS TO MASTER.

ISSUE NUMBER

ORIGINAL

833 Series High Temp Card Edge Connector Part Number: 833-012-559-803