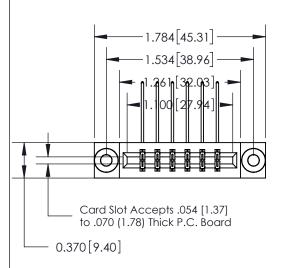

## **See Accompanying Page for:**

- **Bend Detail**
- **Mounting Options**

THIS IS A C.A.D. GENERATED DRAWING DO NOT MAKE MANUAL REVISIONS TO MASTER.

ISSUE NUMBER

ORIGINAL

833 Series High Temp Card Edge Connector Part Number: 833-012-559-803