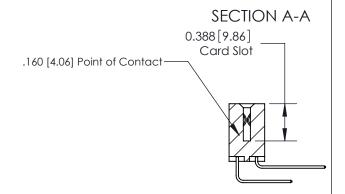

## **See Accompanying Page for:**

- **Bend Detail**
- **Mounting Options**

THIS IS A C.A.D. GENERATED DRAWING DO NOT MAKE MANUAL REVISIONS TO MASTER.

ISSUE NUMBER

ORIGINAL

833 Series High Temp Card Edge Connector Part Number: 833-012-559-803