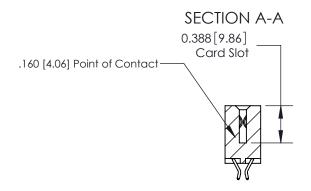

## **Contact Detail**

556-Extender Board Bend (Code 520 Contacts)

.156 [3.96] Contact Spacing x .200 [5.08] Row Spacing