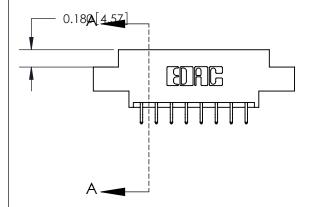

## **Contact Detail**

556-Extender Board Bend (Code 520 Contacts)

.156 [3.96] Contact Spacing x .200 [5.08] Row Spacing