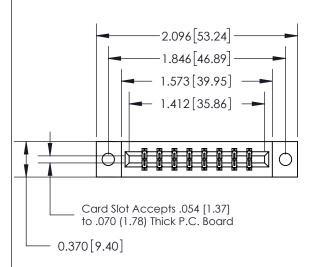

## **See Accompanying Page for:**

- **Bend Detail**
- **Mounting Options**

THIS IS A C.A.D. GENERATED DRAWING DO NOT MAKE MANUAL REVISIONS TO MASTER.

ISSUE NUMBER ORIGINAL

833 Series High Temp Card Edge Connector Part Number: 833-016-556-802