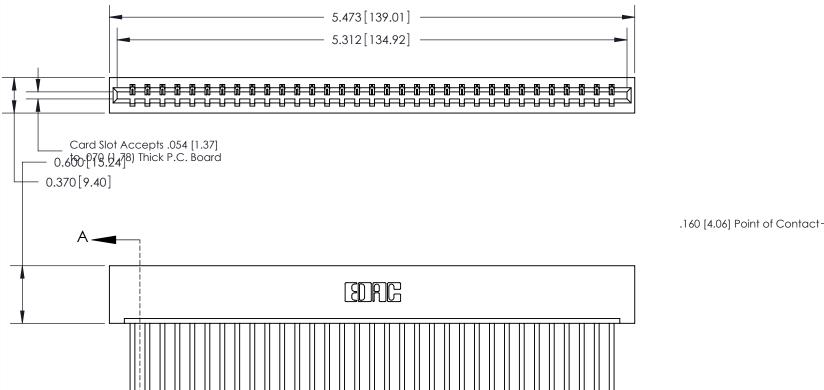

**Mounting Option** 01-No Mounting Lugs **Contact Detail** 544-Wire Wrap .050x.025(1.27x0.64) - Tail LG=.750(19.05) .156 [3.96] Contact Spacing x .200 [5.08] Row Spacing Card Slot Accepts .054 [1.37] 0.650.979.(2478) Thick P.C. Board

THIS IS A C.A.D. GENERATED DRAWING DO NOT MAKE MANUAL REVISIONS TO MASTER.

ORIGINAL

1

See Accompanying Page for:

- **Bend Detail**
- **Mounting Options**

833 Series High Temp Card Edge Connector Part Number: 833-033-544-101