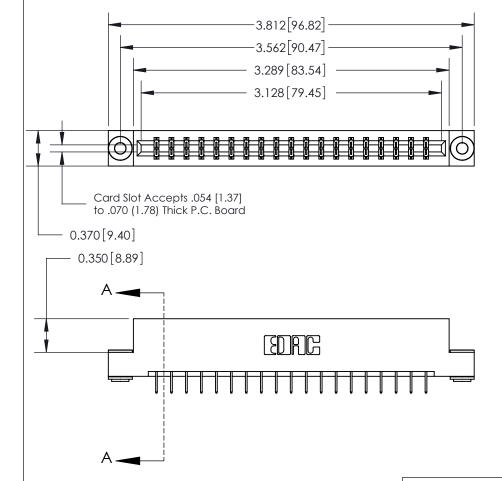

ISSUE NUMBER ORIGINAL

SECTION A-A 0.388 [9.86] Card Slot .160 [4.06] Point of Contact-

## **See Accompanying Page for:**

- **Bend Detail**
- **Mounting Options**

833 Series High Temp Card Edge Connector Part Number: 833-038-524-203

**EDAC INC** TORONTO, ONTARIO CANADA

THESE DRAWINGS AND SPECIFICATIONS ARE THE PROPERTY OF EDAC INC.,AND SHALL NOT BE REPRODUCED, OR COPIED OR USED AS THE BASIS FOR THE MANUFACTURE OR SALE OF APPARATUS WITHOUT WRITTEN PERMISSION.

| ACAD REFERENCE NO. | 833 ENG MASTER   |  |  |
|--------------------|------------------|--|--|
| DRAWN: J.LEE       | DATE: OCT. 14/09 |  |  |
| CHECKED:           | DATE:            |  |  |
| SCALE: NTS         | SHEET 1 OF 3     |  |  |
| DRAWING NUMBER     | ISSUE            |  |  |
| 833 Assembly       | 1                |  |  |