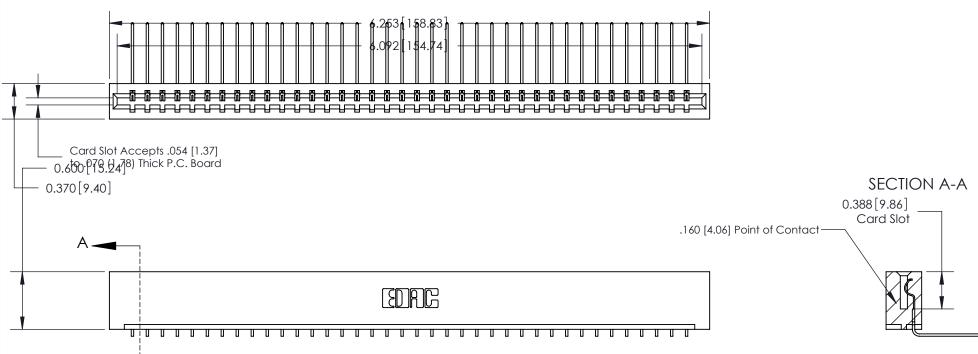

**Mounting Option** 01-No Mounting Lugs **Contact Detail** 559-90 Degree Bend (Code 541 Contacts)

THIS IS A C.A.D. GENERATED DRAWING DO NOT MAKE MANUAL REVISIONS TO MASTER.

ORIGINAL

1

.156 [3.96] Contact Spacing x .200 [5.08] Row Spacing

**See Accompanying Page for:** 

- **Bend Detail**
- **Mounting Options**

833 Series High Temp Card Edge Connector Part Number: 833-038-559-101

**EDAC INC** TORONTO, ONTARIO CANADA

THESE DRAWINGS AND SPECIFICATIONS ARE THE PROPERTY OF EDAC INC., AND SHALL NOT BE REPRODUCED, OR COPIED OR USED AS THE BASIS FOR THE MANUFACTURE OR SALE OF APPARATUS WITHOUT WRITTEN PERMISSION.

| ACAD REFERENCE NO. | 833 ENG MASTER   |  |  |
|--------------------|------------------|--|--|
| DRAWN: J.LEE       | DATE: OCT. 14/09 |  |  |
| CHECKED:           | DATE:            |  |  |
| SCALE: NTS         | SHEET 1 OF 3     |  |  |
| DRAWING NUMBER     | ISSUE            |  |  |
| 833 Assembly       | 1                |  |  |