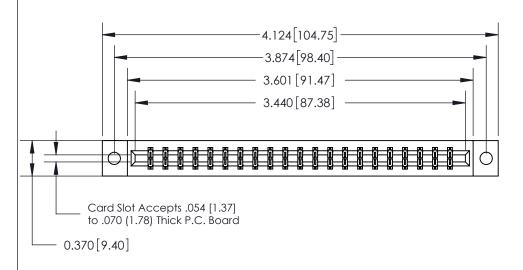

## **See Accompanying Page for:**

- **Bend Detail**
- **Mounting Options**

833 Series High Temp Card Edge Connector Part Number: 833-042-542-802

**EDAC INC** TORONTO, ONTARIO CANADA

THESE DRAWINGS AND SPECIFICATIONS ARE THE PROPERTY OF EDAC INC.,AND SHALL NOT BE REPRODUCED, OR COPIED OR USED AS THE BASIS FOR THE MANUFACTURE OR SALE OF APPARATUS WITHOUT WRITTEN PERMISSION.

| ACAD REFERENCE NO. | 833 ENG MASTER   |  |  |
|--------------------|------------------|--|--|
| DRAWN: J.LEE       | DATE: OCT. 14/09 |  |  |
| CHECKED:           | DATE:            |  |  |
| SCALE: NTS         | SHEET 1 OF 3     |  |  |
| DRAWING NUMBER     | ISSUE            |  |  |
| 833 Assembly       | 1                |  |  |