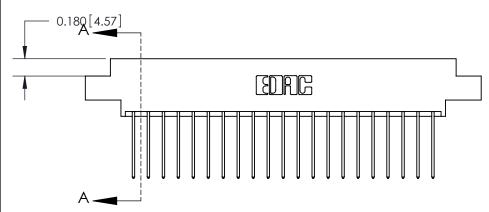

## **Contact Detail**

542-Wire Wrap .025 Sq.(0.64 Sq.) - Tail LG=.645(16.38)

.156 [3.96] Contact Spacing x .200 [5.08] Row Spacing

THIS IS A C.A.D. GENERATED DRAWING DO NOT MAKE MANUAL REVISIONS TO MASTER.