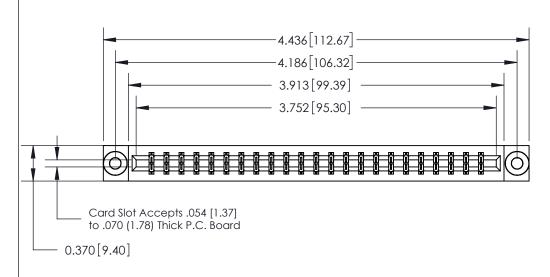

## **See Accompanying Page for:**

- **Bend Detail**
- **Mounting Options**

833 Series High Temp Card Edge Connector Part Number: 833-046-560-803

**EDAC INC** TORONTO, ONTARIO CANADA

THESE DRAWINGS AND SPECIFICATIONS ARE THE PROPERTY OF EDAC INC.,AND SHALL NOT BE REPRODUCED, OR COPIED OR USED AS THE BASIS FOR THE MANUFACTURE OR SALE OF APPARATUS WITHOUT WRITTEN PERMISSION.

| ACAD REFERENCE NO. | 833 ENG MASTER   |  |  |
|--------------------|------------------|--|--|
| DRAWN: J.LEE       | DATE: OCT. 14/09 |  |  |
| CHECKED:           | DATE:            |  |  |
| SCALE: NTS         | SHEET 1 OF 3     |  |  |
| DRAWING NUMBER     | ISSUE            |  |  |
| 833 Assembly       | 1                |  |  |