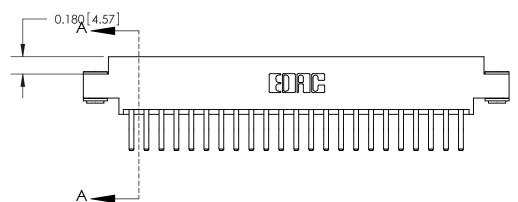

SECTION A-A 0.388 [9.86] Card Slot .160 [4.06] Point of Contact-

## **See Accompanying Page for:**

- **Bend Detail**
- **Mounting Options**

833 Series High Temp Card Edge Connector Part Number: 833-046-560-803

**EDAC INC** TORONTO, ONTARIO CANADA

THESE DRAWINGS AND SPECIFICATIONS ARE THE PROPERTY OF EDAC INC.,AND SHALL NOT BE REPRODUCED, OR COPIED OR USED AS THE BASIS FOR THE MANUFACTURE OR SALE OF APPARATUS WITHOUT WRITTEN PERMISSION.