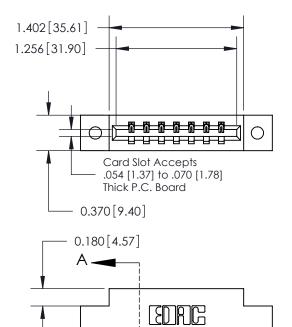

**Mounting Option** 

02-.128 (3.25) Dia. Mounting Holes

**Contact Detail** 

520-P.C. Tail .030x.018(0.76x0.46) - Tail LG=.175(4.45) .156 [3.96] Contact Spacing x .200 [5.08] Row Spacing

**See Accompanying Page for: Contact Bend Details** 