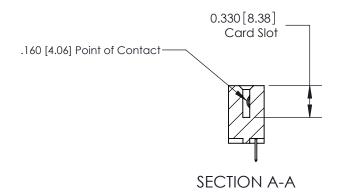

ISSUE NUMBER

ORIGINAL

1

| 837/887 Series High Temp Card Edge Connector<br>Contact Bend Detail |                                                                                                  | ACAD REFERENCE NO. | 837 ENG MASTER   |               |
|---------------------------------------------------------------------|--------------------------------------------------------------------------------------------------|--------------------|------------------|---------------|
|                                                                     |                                                                                                  | DRAWN: J.LEE       | DATE: OCT. 06/09 |               |
|                                                                     |                                                                                                  | CHECKED:           | DATE:            |               |
| EDAC INC                                                            |                                                                                                  | SCALE: NTS         | SHEET            | 2 <b>OF</b> 2 |
| TORONTO, ONTARIO CANADA                                             | ARE THE PROPERTY OF EDAC INC.,AND SHALL NOT BE REPRODUCED,OR COPIED OR USED AS THE BASIS FOR THE | DRAWING NUMBER     | •                | ISSUE         |
| YOUR CONNECTION TO QUALITY & SERVICE                                | MANUFACTURE OR SALE OF APPARATUS WITHOUT WRITTEN PERMISSION.                                     | 837 Assembly       |                  | 1             |