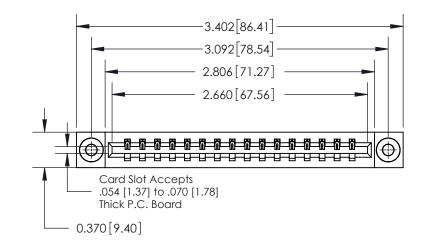

ISSUE NUMBER ORIGINAL

0.600 [15.24] 0.330[8.38] Card Slot .160 [4.06] Point of Contact

**See Accompanying Page for:** 

**Contact Bend Details** 

| 837/887 Series High Temp Card Edge Connector |
|----------------------------------------------|
| Part Number: 837-016-520-603                 |