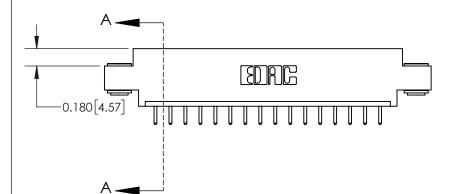

**SECTION A-A** 

ISSUE NUMBER

ORIGINAL

1

| 837/887 Series High Temp Card Edge Connector<br>Contact Bend Detail |                                                                                                        | ACAD REFERENCE NO. | 837 ENG MASTER   |               |
|---------------------------------------------------------------------|--------------------------------------------------------------------------------------------------------|--------------------|------------------|---------------|
|                                                                     |                                                                                                        | DRAWN: J.LEE       | DATE: OCT. 06/09 |               |
|                                                                     |                                                                                                        | CHECKED:           | DATE:            |               |
| EDAC INC                                                            | THESE DRAWINGS AND SPECIFICATIONS                                                                      | SCALE: NTS         | SHEET            | 2 <b>OF</b> 2 |
| TORONTO, ONTARIO CANADA                                             | ARE THE PROPERTY OF EDAC INC.,AND<br>SHALL NOT BE REPRODUCED,OR COPIED<br>OR USED AS THE BASIS FOR THE | DRAWING NUMBER     | •                | ISSUE         |
| MANUFACTURE OR SALE OF APP                                          | MANUFACTURE OR SALE OF APPARATUS WITHOUT WRITTEN PERMISSION.                                           | 837 Assembly       |                  | 1             |