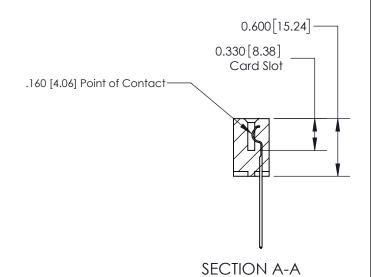

ORIGINAL

1

| 837/887 Series High Temp Card Edge Connector<br>Contact Bend Detail |                                                                                                                                                                                                   | ACAD REFERENCE NO. 837 EN |                  | 3 MASTER      |
|---------------------------------------------------------------------|---------------------------------------------------------------------------------------------------------------------------------------------------------------------------------------------------|---------------------------|------------------|---------------|
|                                                                     |                                                                                                                                                                                                   | DRAWN: J.LEE              | DATE: OCT. 06/09 |               |
|                                                                     |                                                                                                                                                                                                   | CHECKED:                  | DATE:            |               |
| TORONTO, ONTARIO                                                    | THESE DRAWINGS AND SPECIFICATIONS ARE THE PROPERTY OF EDAC INC., AND SHALL NOT BE REPRODUCED, OR COPIED OR USED AS THE BASIS FOR THE MANUFACTURE OR SALE OF APPARATUS WITHOUT WRITTEN PERMISSION. | SCALE: NTS                | SHEET            | 2 <b>OF</b> 2 |
|                                                                     |                                                                                                                                                                                                   | DRAWING NUMBER            | •                | ISSUE         |
| YOUR CONNECTION TO QUALITY & SERVICE                                |                                                                                                                                                                                                   | 837 Assembly              |                  | 1             |