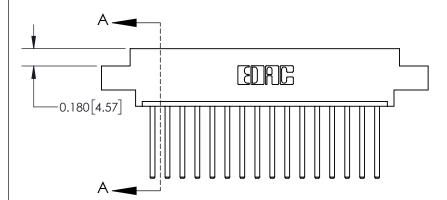

## **Contact Detail**

544-Wire Wrap .050x.025(1.27x0.64) - Tail LG=.750(19.05)

.156 [3.96] Contact Spacing x .200 [5.08] Row Spacing

THIS IS A C.A.D. GENERATED DRAWING DO NOT MAKE MANUAL REVISIONS TO MASTER.