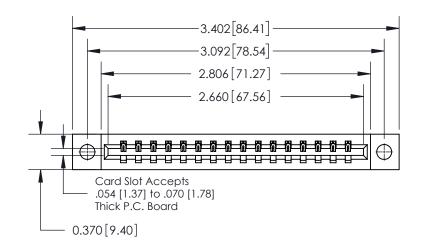

**Mounting Option** 

04-.156 (3.96) Dia. Mounting Holes

## **Contact Detail**

544-Wire Wrap .050x.025(1.27x0.64) - Tail LG=.750(19.05)

.156 [3.96] Contact Spacing x .200 [5.08] Row Spacing





THIS IS A C.A.D. GENERATED DRAWING DO NOT MAKE MANUAL REVISIONS TO MASTER.



ISSUE NUMBER

ORIGINAL



837/887 Series High Temp Card Edge Connector Part Number: 837-016-544-604

YOUR CONNECTION TO QUALITY & SERVICE

**EDAC INC** TORONTO, ONTARIO CANADA

THESE DRAWINGS AND SPECIFICATIONS ARE THE PROPERTY OF EDAC INC.,AND SHALL NOT BE REPRODUCED, OR COPIED OR USED AS THE BASIS FOR THE MANUFACTURE OR SALE OF APPARATUS WITHOUT WRITTEN PERMISSION.

DRAWN: J.LEE DATE: OCT. 06/09 CHECKED: DATE: OF 2 SCALE: NTS SHEET 1 DRAWING NUMBER **ISSUE** 837 Assembly

837 ENG MASTER

ACAD REFERENCE NO.

See Accompanying Page for:

**Contact Bend Details** 



ISSUE NUMBER

ORIGINAL

1



| 837/887 Series High Temp Card Edge Connector<br>Contact Bend Detail |