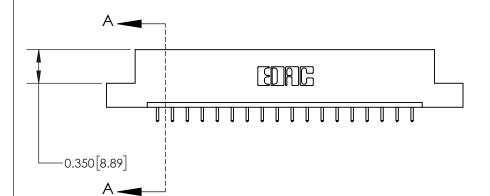

THIS IS A C.A.D. GENERATED DRAWING DO NOT MAKE MANUAL REVISIONS TO MASTER.

ISSUE NUMBER

ORIGINAL

837/887 Series High Temp Card Edge Connector Part Number: 837-018-521-102

YOUR CONNECTION TO QUALITY & SERVICE