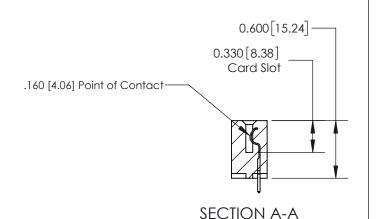

## **Contact Detail**

521-P.C. Tail .025 Sq.(0.64 Sq.) - Tail LG=.150(3.81) .156 [3.96] Contact Spacing x .200 [5.08] Row Spacing

3.714[94.34]

3.404[86.46]

3.118[79.20]

2.972[75.49]

Card Slot Accepts
.054 [1.37] to .070 [1.78]
Thick P.C. Board