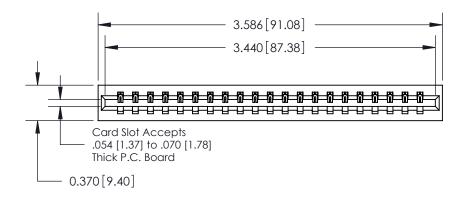

## **Contact Detail**

541-Wire Wrap .025 Sq.(0.64 Sq.) - Tail LG=.750(19.05) .156 [3.96] Contact Spacing x .200 [5.08] Row Spacing

THIS IS A C.A.D. GENERATED DRAWING DO NOT MAKE MANUAL REVISIONS TO MASTER.