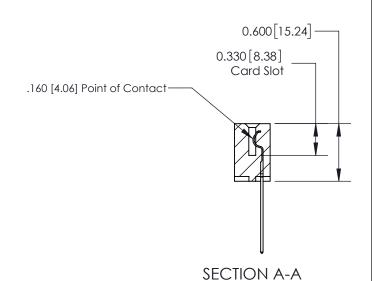

ISSUE NUMBER

ORIGINAL

1

| 837/887 Series High Temp Co          | ACAD REFERENCE NO.                                                                                                                                                                              | 837 ENG          | 3 MASTER |               |
|--------------------------------------|-------------------------------------------------------------------------------------------------------------------------------------------------------------------------------------------------|------------------|----------|---------------|
| Contact Bend Detail                  | DRAWN: J.LEE                                                                                                                                                                                    | DATE: OCT. 06/09 |          |               |
| Confact bend betail                  |                                                                                                                                                                                                 | CHECKED: DATE:   |          |               |
| EDAC INC                             | THESE DRAWINGS AND SPECIFICATIONS ARE THE PROPERTY OF EDAC INC.,AND SHALL NOT BE REPRODUCED,OR COPIED OR USED AS THE BASIS FOR THE MANUFACTURE OR SALE OF APPARATUS WITHOUT WRITTEN PERMISSION. | SCALE: NTS       | SHEET    | 2 <b>OF</b> 2 |
| TORONTO, ONTARIO CANADA              |                                                                                                                                                                                                 | DRAWING NUMBER   |          | ISSUE         |
| YOUR CONNECTION TO QUALITY & SERVICE |                                                                                                                                                                                                 | 837 Assembly     |          | 1             |